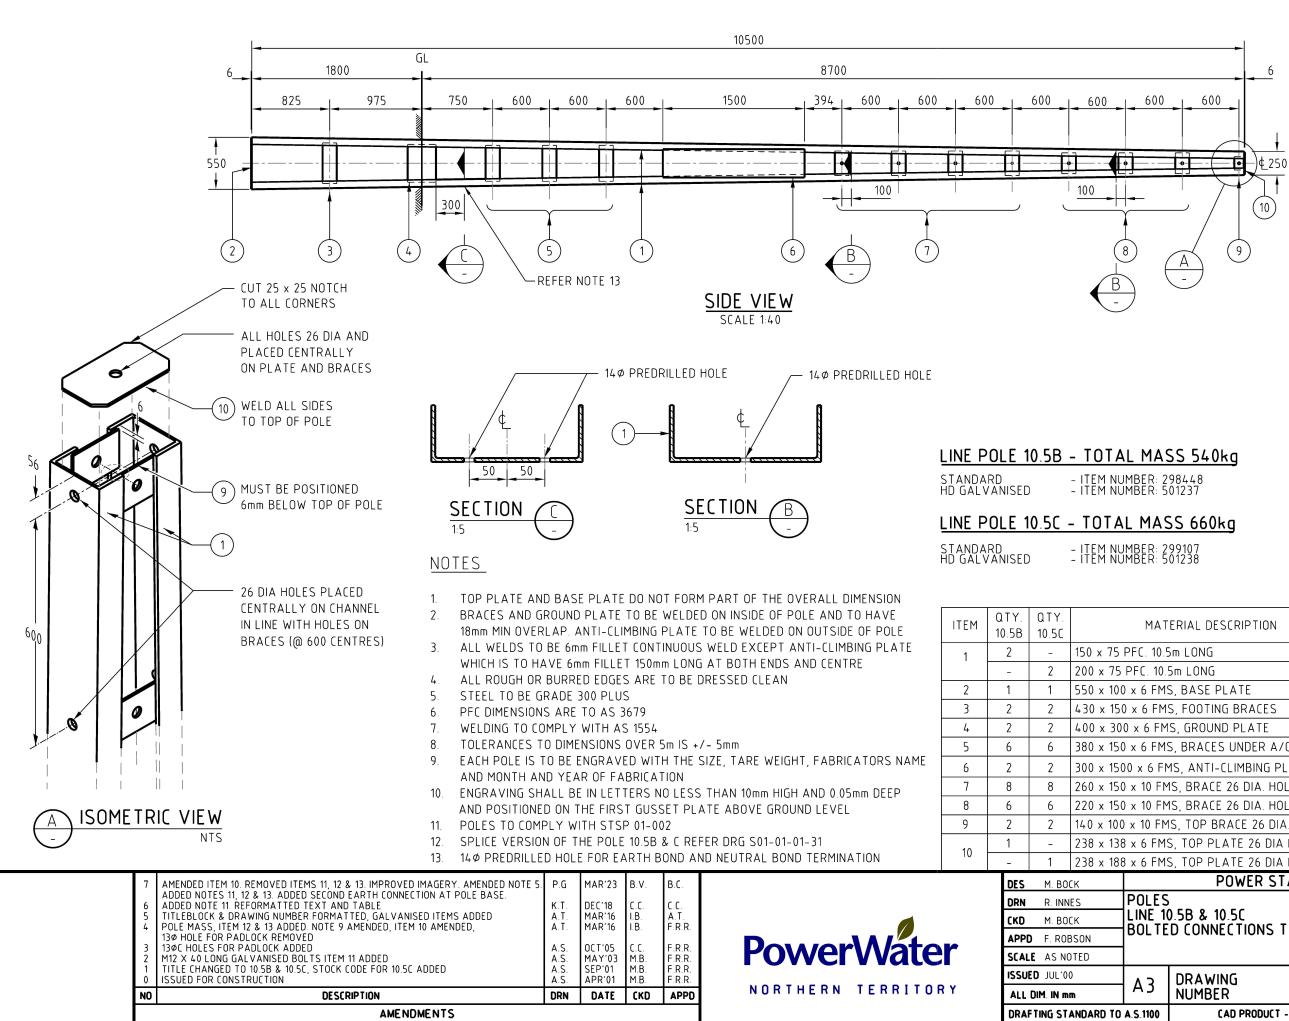

| 10.5m LONG                                            |  |  |  |
|-------------------------------------------------------|--|--|--|
| 10.5m LONG                                            |  |  |  |
| FMS, BASE PLATE                                       |  |  |  |
| FMS, FOOTING BRACES                                   |  |  |  |
| FMS, GROUND PLATE                                     |  |  |  |
| FMS, BRACES UNDER A/CL PLATE                          |  |  |  |
| 5 FMS, ANTI-CLIMBING PLATE                            |  |  |  |
| ) FMS, BRACE 26 DIA. HOLE                             |  |  |  |
| ) FMS, BRACE 26 DIA. HOLE                             |  |  |  |
| FMS, TOP BRACE 26 DIA. HOLE                           |  |  |  |
| FMS, TOP PLATE 26 DIA HOLE, NOTCHED 25x25 EACH CORNER |  |  |  |
| FMS, TOP PLATE 26 DIA HOLE, NOTCHED 25x25 EACH CORNER |  |  |  |
| POWER STANDARD DRAWING                                |  |  |  |
| ES<br>E 10.5B & 10.5C<br>TED CONNECTIONS TYPE         |  |  |  |