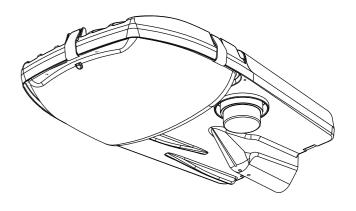

<u>ISOMETRIC VIEW</u>





TOP VIEW

<u>V</u>

<u>ISOMETRIC VIEW</u>









FRONT VIEW SIDE VIEW

FRONT VIEW

SIDE VIEW

ITEM 1: AEROSCREEN VISOR LED STREETLIGHT

ITEM 2: SEMI CUT-OFF VISOR LED STREETLIGHT

## NOTES:

- 1. MOUNTING ARRANGEMENT TO SUIT OUTREACH SPIGOTS SHOWN ON S03-01-01-10 & S03-01-01-13.
- 2. AEROSCREEN VISORS TO BE USED ON FLIGHTPATHS.
- 3. STREETLIGHTS TO COMPLY WITH STSP 03-001.
- 4. 70W LEDS TO REPLACE 100W & 150W HPS. 150W LEDS TO REPLACE 250W HPS.

|  | 1         | 504317 | LED STREETLIGHT 70W LUMINAIRE C/W AEROSCREEN VISOR WITH SHORTING CAP    |
|--|-----------|--------|-------------------------------------------------------------------------|
|  |           | 504344 | LED STREETLIGHT 150W LUMINAIRE C/W AEROSCREEN VISOR WITH SHORTING CAP   |
|  | 2         | 504315 | LED STREETLIGHT 70W