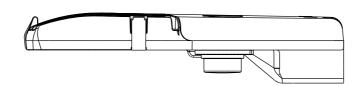

<u>ISOMETRIC VIEW</u>

TOP VIEW

<u>V</u>

<u>ISOMETRIC VIEW</u>

FRONT VIEW SIDE VIEW

FRONT VIEW

SIDE VIEW

ITEM 1: AEROSCREEN VISOR LED STREETLIGHT

## NOTES:

- 1. MOUNTING ARRANGEMENT TO SUIT OUTREACH SPIGOTS SHOWN ON S03-01-01-10 & S03-01-01-13.
- 2. AEROSCREEN VISORS TO BE USED ON FLIGHTPATHS.
- 3. STREETLIGHTS TO COMPLY WITH STSP 03-001.
- 4. 70W LEDS TO REPLACE 100W & 150W HPS. 150W LEDS TO REPLACE 250W HPS.

|  | 1         | 504317 | LED STREETLIGHT 70W LUMINAIRE C/W AEROSCREEN VISOR WITH SHORTING CAP    |
|--|-----------|--------|-------------------------------------------------------------------------|
|  |           | 504344 | LED STREETLIGHT 150W LUMINAIRE C/W AEROSCREEN VISOR WITH SHORTING CAP   |
|  | 2         | 504315 | LED STREETLIGHT 70W LUMINAIRE C/W SEMI CUT-OFF VISOR WITH SHORTING CAP  |
|  |           | 504319 | LED STREETLIGHT 150W LUMINAIRE C/W SEMI CUT-OFF VISOR WITH SHORTING CAP |
|  | 3         | 6908   | REPLACEMENT 3 PIN PE CELL                                               |
|  | 4         | 503199 | REPLACEMENT 3 PIN SHORTING CAP                                          |
|  | ITEM REF. | ITEM   | DESCRIPTION                                                             |
|  |           | NUMBER | DESCRIPTION                                                             |