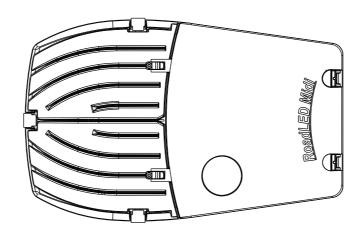

<u>ISOMETRIC VIEW</u>





TOP VIEW

<u>V</u>

<u>ISOMETRIC VIEW</u>









FRONT VIEW SIDE VIEW

FRONT VIEW

SIDE VIEW

ITEM 1: AEROSCREEN VISOR LED STREETLIGHT

ITEM 2: SEMI CUT-OFF VISOR LED STREETLIGHT

## NOTES:

- 1. MOUNTING ARRANGEMENT TO SUIT OUTREACH SPIGOTS SHOWN ON S03-01-01-10 & S03-01-01-13.
- 2. AEROSCREEN VISORS TO BE USED ON FLIGHTPATHS.
- 3. STREETLIGHTS TO COMPLY WITH STSP 03-001.
- 4. 70W LEDS TO REPLACE 100W & 150W HPS. 150W LEDS TO REPLACE 250W HPS.

|  | 1         | 504317 | LED STREETLIGHT 70W LUMINAIRE C/W AEROSCREEN VISOR WITH SHORTING CAP    |
|--|-----------|--------|-------------------------------------------------------------------------|
|  |           | 504344 | LED STREETLIGHT 150W LUMINAIRE C/W AEROSCREEN VISOR WITH SHORTING CAP   |
|  | 2         | 504315 | LED STREETLIGHT 70