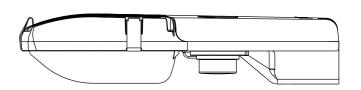

ITEM 2: SEMI CUT-OFF VISOR LED STREETLIGHT

## NOTES:

- 1. MOUNTING ARRANGEMENT TO SUIT OUTREACH SPIGOTS SHOWN ON S03-01-01-10 & S03-01-01-13.
- 2. AEROSCREEN VISORS TO BE USED ON FLIGHTPATHS.
- 3. STREETLIGHTS TO COMPLY WITH STSP 03-001.
- 4. 70W LEDS TO REPLACE 100W & 150W HPS. 150W LEDS TO REPLACE 250W HPS.

|  | 1         | 504317 | LED STREETLIGHT 70W LUMINAIRE C/W AEROSCREEN VISOR WITH SHORTING CAP    |
|--|-----------|--------|-------------------------------------------------------------------------|
|  |           | 504344 | LED STREETLIGHT 150W LUMINAIRE C/W AEROSCREEN VISOR WITH SHORTING CAP   |
|  | 2         | 504315 | LED STREETLIGHT 70W LUMINAIRE C/W SEMI CUT-OFF VISOR WITH SHORTING CAP  |
|  |           | 504319 | LED STREETLIGHT 150W LUMINAIRE C/W SEMI CUT-OFF VISOR WITH SHORTING CAP |
|  | 3         | 6908   | REPLACEMENT 3 PIN PE CELL                                               |
|  | 4         | 503199 | REPLACEMENT 3 PIN SHORTING CAP                                          |
|  | ITEM REF. | ITEM   | DESCRIPTION                                                             |
|  |           | NUMBER | DESCRIPTION                                                             |