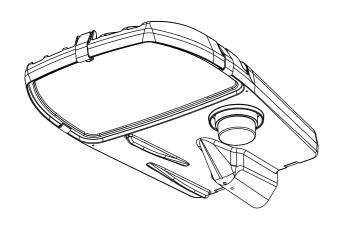

<u>ISOMETRIC VIEW</u>

TOP VIEW

<u>V</u>

<u>ISOMETRIC VIEW</u>

FRONT VIEW SIDE VIEW

FRONT VIEW

SIDE VIEW

ITEM 1: AEROSCREEN VISOR LED STREETLIGHT