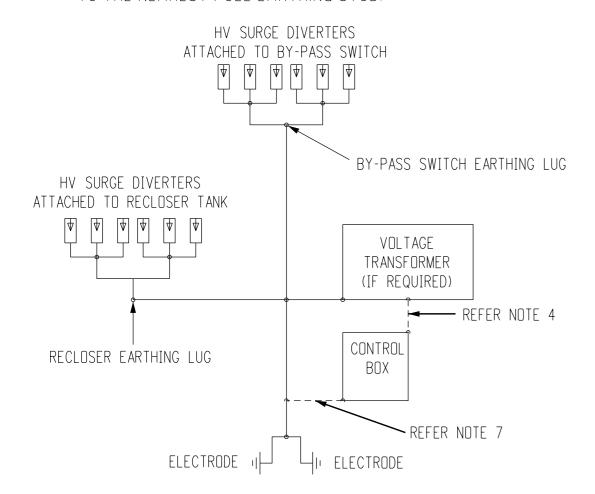

- 1. FOR RECLOSER GENERAL ARRANGEMENT REFER TO S01-02-07-12 SHEET 2. FOR DETAILS OF THE VOLTAGE TRANSFORMER, REFER TO S01-01-09-04 & S02-01-09-05.
- 2. FOR UNDERGROUND EARTHING ARRANGEMENT REFER TO EITHER S01-02-03-11, S01-02-03-12 OR S01-02-03-13.
- 3. ARRANGEMENT SHOWN IS FOR A VT POWERED CONTROL BOX.
- 4. WHERE THE CONTROL BOX POWER IS SUPPLIED BY A VT, CONTROL BOX POWER SUPPLY ACTIVE, NEUTRAL AND EARTH SHALL COME FROM THE VT.
- 5. WHEN A VT IS USED BOND THE a2 TERMINAL TO THE EARTH TERMINAL INSIDE THE LV CONNECTION BOX
- 6. WHERE THE CONTROL BOX POWER IS SUPPLIED BY AN EXISTING LV NETWORK, THE POWER SUPPLY ACTIVE AND NEUTRAL SHALL BE CONNECTED TO THE LV NETWORK.
- 7. WHERE THE CONTROL BOX POWER IS SUPPLIED BY AN EXISTING LV NETWORK, BOND THE CONTROL BOX EARTH TO THE NEAREST POLE EARTHING STUD.

VOLTAGE TRANSFORMER EARTHING ARRANGEMENT HV BUSHINGS 3 -| EARTH TERMINAL! 3 ) REFER NOTE 7 LV CONNECTION BOX HV EARTH TERMINAL