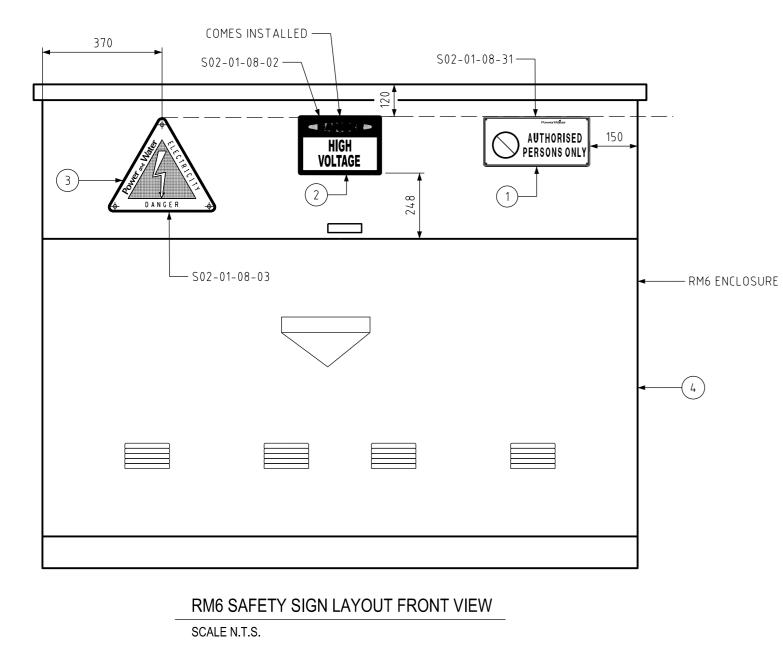

## NOTES:

- ALL RM6 ENCLOSURES MUST BE SUITABLE FOR 4 WAY RMU'S. 1.
- 2. ALL RMU ENCLOSURES MUST BE BOLTED TO THE RMU FOUNDATION. REFER TO S02-02-06-23 FOR 4 WAY RMU FOUNDATION.
- 3. ALL RMU ENCLOSURES MUST HAVE ONE LOCKING GAS STRUT, ITEM NUMBER 413339.
- REFER TO S02-01-04-24 FOR RM6 DETAILS. 4.

| 3<br>2<br>1<br>ITEM | r   | DESA.T.DRNJ.C.CKDB.C.APPDS.C.SCALEN.T.S.ISSUEDAUG 2011ALL DIM. IN mm | RM6<br>RING         | POWER STANI<br>CHGEAR<br>4-WAY<br>MAIN UNIT<br>OSURE<br>DRAWING S<br>NUMBER | 02-01-04-          |              |  |  |
|---------------------|-----|----------------------------------------------------------------------|---------------------|-----------------------------------------------------------------------------|--------------------|--------------|--|--|
| 3<br>2<br>1<br>ITEM | r   | DRN J.C.<br>CKD B.C.<br>APPD S.C.<br>SCALE N.T.S.                    | RM6<br>RING<br>ENCL | CHGEAR<br>4-WAY<br>MAIN UNIT<br>OSURE                                       |                    |              |  |  |
| 3<br>2<br>1<br>ITEM |     | DRN J.C.<br>CKD B.C.<br>APPD S.C.                                    | RM6<br>RING         | CHGEAR<br>4-WAY<br>MAIN UNIT                                                | <u>DARD DRAWIN</u> | <u>u</u>     |  |  |
| 3<br>2<br>1<br>ITEM |     | DRN J.C.<br>CKD B.C.                                                 | RM6                 | CHGEAR<br>4-WAY                                                             | DARD DRAWIN        | <u>u</u>     |  |  |
| 3<br>2<br>1<br>ITEM |     | DRN J.C.                                                             |                     | CHGEAR                                                                      | DARD DRAWIN        | U            |  |  |
| 3<br>2<br>1         |     |                                                                      | C \_/IT             |                                                                             | DARD DRAWIN        | U            |  |  |
| 3<br>2<br>1         | UIT |                                                                      |                     |                                                                             | 1 A D N D A W/INI  |              |  |  |
| 3<br>2<br>1         | UII |                                                                      | MA                  | TERIAL SCHEDULE                                                             |                    | <u>с</u>     |  |  |
| 3<br>2<br>1         | QTY | DESCRIPTION                                                          |                     |                                                                             | ITEM NUMBER        | DWG No.      |  |  |
| 3<br>2              |     | SIGN, PROHIBITION                                                    |                     |                                                                             | 406856             | S02-01-08-3  |  |  |
| 3                   |     | SIGN, DANGER HIGH VO                                                 | LTAGE, C            | OMES INSTALLED                                                              | 6429               | S02-01-08-01 |  |  |
|                     |     | SIGN, DANGER ELECTRI                                                 |                     |                                                                             | 6486               | S02-01-08-0  |  |  |
| 4                   |     |                                                                      |                     | LOSURE WITHOUT RMU                                                          | 288142             | -            |  |  |
| 5                   |     | GAS STRUT WITH LOCK                                                  |                     |                                                                             | 413339             | -            |  |  |
| 6                   |     | RM6 RING MAIN UNIT                                                   |                     |                                                                             | -                  | S02-01-04-2  |  |  |
| 7                   |     | III RM6 IN ENCLOSURE                                                 |                     |                                                                             | 502392             | -            |  |  |
| 8                   | 1   | DI RM6 IN ENCLOSURE                                                  |                     |                                                                             | 503657             | -            |  |  |
| 9                   | 1   | IIII RM6 IN ENCLOSURE                                                |                     |                                                                             | 502394             | -            |  |  |
| 10                  | 1   | IIDI RM6 IN ENCLOSURE                                                |                     |                                                                             | 503659             | -            |  |  |
| Ň                   |     |                                                                      |                     | 4                                                                           |                    |              |  |  |
| 6                   | Nº  | 0 0                                                                  |                     |                                                                             |                    |              |  |  |
| 0000                |     |                                                                      |                     | 0                                                                           | 0                  |              |  |  |
| 0                   |     |                                                                      |                     |                                                                             |                    |              |  |  |
|                     |     |                                                                      |                     |                                                                             |                    |              |  |  |
|                     |     |                                                                      | 0                   |                                                                             |                    |              |  |  |
|                     |     |                                                                      |                     |                                                                             |                    | 6            |  |  |
|                     |     |                                                                      |                     |                                                                             |                    |              |  |  |
|                     |     |                                                                      |                     |                                                                             |                    |              |  |  |
| T                   |     |                                                                      |                     |                                                                             | X                  |              |  |  |
|                     | 1   |                                                                      |                     |                                                                             |                    |              |  |  |
|                     |     |                                                                      |                     |                                                                             |                    |              |  |  |
|                     |     |                                                                      |                     |                                                                             |                    |              |  |  |