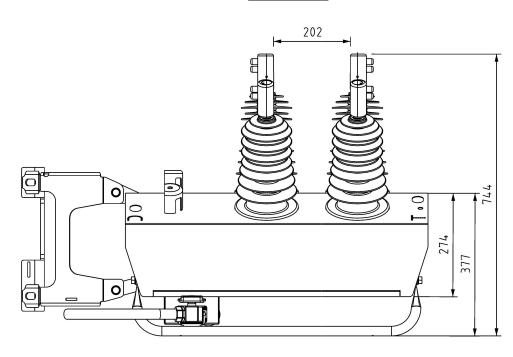

## SIDE VIEW

N.T.S. ITEM NUMBER: 501806

- NOTES:
- TO COMPLY WITH PWC SPECIFICATION STSP 01-008 GAS AUTOMATIC CIRCUIT RECLOSER FOR USE ON THE POWER NETWORK.
- REFER TO STANDARD DRAWING S01-02-07-12 FOR INSTALLATION DETAILS.
  RECLOSER IS NOT TO BE USED AS AN ISOLATION DEVICE.
- RECLOSER IS RATED FOR BOTH 11kV and 22kV NETWORKS