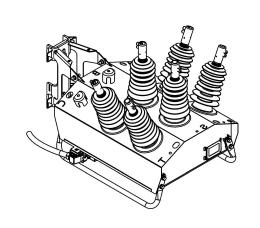

TOP VIEW

## SIDE VIEW

N.T.S. ITEM NUMBER: 501806

- NOTES:
- TO COMPLY WITH PWC SPECIFICATION STSP 01-008 GAS AUTOMATIC CIRCUIT RECLOSER FOR USE ON THE POWER NETWORK.
- REFER TO STANDARD DRAWING S01-02-07-12 FOR INSTALLATION DETAILS.
  RECLOSER IS NOT TO BE USED AS AN ISOLATION DEVICE.
- RECLOSER IS RATED FOR BOTH 11kV and 22kV NETWORKS