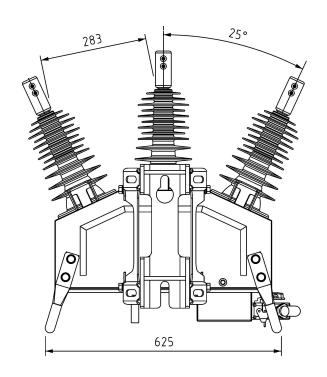

TOP VIEW

## SIDE VIEW

N.T.S. ITEM NUMBER: 501806

- NOTES:
- TO COMPLY WITH PWC SPECIFICATION STSP 01-008 GAS AUTOMATIC CIRCUIT RECLOSER FOR USE ON THE POWER NETWORK.
- REFER TO STANDARD DRAWING S01-02-07-12 FOR INSTALLATION DETAILS.
  RECLOSER IS NOT TO BE USED AS AN ISOLATION DEVICE.
- RECLOSER IS RATED FOR BOTH 11kV and 22kV NETWORKS