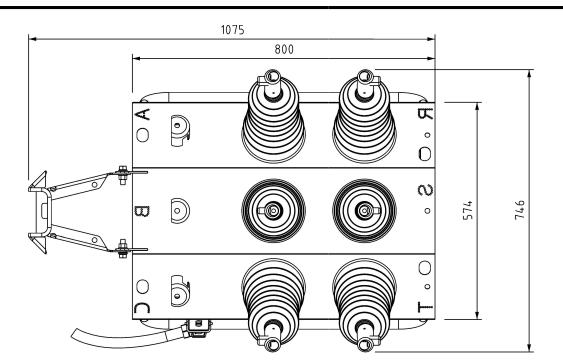

TOP VIEW



## SIDE VIEW



N.T.S. ITEM NUMBER: 501806

- NOTES:
- TO COMPLY WITH PWC SPECIFICATION STSP 01-008 GAS AUTOMATIC CIRCUIT RECLOSER FOR USE ON THE POWER NETWORK.
- REFER TO STANDARD DRAWING S01-02-07-12 FOR INSTALLATION DETAILS.
  RECLOSER IS NOT TO BE USED AS AN ISOLATION DEVICE.
- RECLOSER IS RATED FOR BOTH 11kV and 22kV NETWORKS

| AMENDMENTS |                         |      |        |      |      |  |  |  |  |
|------------|-------------------------|------|--------|------|------|--|--|--|--|
| NO         | DESCRIPTION             | DRN  | DATE   | CKD  | APPD |  |  |  |  |
| 0          | ISSUED FOR CONSTRUCTION | P.BH | AUG'23 | B.V. | B.C. |  |  |  |  |
|            |                         |      |        |      |      |  |  |  |  |
|            |