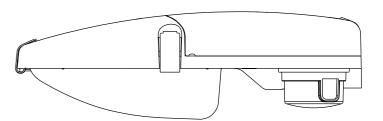

<u>ISOMETRIC VIEW</u>

TOP VIEW

<u>ISOMETRIC VIEW</u>

FRONT VIEW

SIDE VIEW

FRONT VIEW SIDE VIEW

ITEM 1: 22W AEROSCREEN VISOR LED STREETLIGHT

ITEM 2: 22W SEMI CUT-OFF VISOR LED STREETLIGHT

## NOTES:

- 1. MOUNTING ARRANGEMENT TO SUIT OUTREACH SPIGOTS SHOWN ON S03-01-01-13
- 2. AEROSCREEN VISORS TO BE USED ON FLIGHTPATHS.
- 3. STREETLIGHTS TO COMPLY WITH STSP 03-001

| 1         | 504301         | LED STREETLIGHT 22W LUMINAIRE C/W AEROSCREEN VISOR WITH SHORTING CAP   |  |
|-----------|----------------|------------------------------------------------------------------------|--|
| 2         | 504292         | LED STREETLIGHT 22W LUMINAIRE C/W SEMI CUT-OFF VISOR WITH SHORTING CAP |  |
| 3         | 6908           | REPLACEMENT 3 PIN PE CELL                                              |  |
| 4         | 503199         | REPLACEMENT 3 PIN SHORTING CAP                                         |  |
| ITEM REF. | ITEM<br>NUMBER | DESCRIPTION                                                            |  |