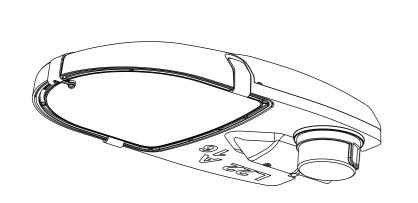

<u>ISOMETRIC VIEW</u>

TOP VIEW

<u>ISOMETRIC VIEW</u>

FRONT VIEW

SIDE VIEW

FRONT VIEW SIDE VIEW

ITEM 1: 22W AEROSCREEN VISOR LED STREETLIGHT

ITEM 2: 22W SEMI CUT-OFF VISOR LED STREETLIGHT

## NOTES:

- 1. MOUNTING ARRANGEMENT TO SUIT OUTREACH SPIGOTS SHOWN ON S03-01-01-13
- 2. AEROSCREEN VISORS TO BE USED ON FLIGHTPATHS.
- 3. STREETLIGHTS TO COMPLY WITH STSP 03-001

| 1         | 504301         | LED STREETLIGHT 22W LUMINAIRE C/W AEROSCREEN VISOR WITH SHORTING CAP   |  |
|-----------|----------------|------------------------------------------------------------------------|--|
| 2         | 504292         | LED STREETLIGHT 22W LUMINAIRE C/W SEMI CUT-OFF VISOR WITH SHORTING CAP |  |
| 3         | 6908           | REPLACEMENT 3 PIN PE CELL                                              |  |
| 4         | 503199         | REPLACEMENT 3 PIN SHORTING CAP                                         |  |
| ITEM REF. | ITEM<br>NUMBER | DESCRIPTION                                                            |  |