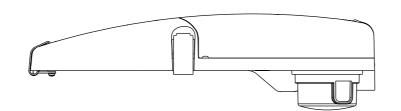

<u>ISOMETRIC VIEW</u>

TOP VIEW

<u>ISOMETRIC VIEW</u>

FRONT VIEW

SIDE VIEW

FRONT VIEW SIDE VIEW

ITEM 1: 22W AEROSCREEN VISOR LED STREETLIGHT

ITEM 2: 22W SEMI CUT-OFF VISOR LED STREETLIGHT

## NOTES:

- 1. MOUNTING ARRANGEMENT TO SUIT OUTREACH SPIGOTS SHOWN ON S03-01-01-13
- 2. AEROSCREEN VISORS TO BE USED ON FLIGHTPATHS.
- 3. STREETLIGHTS TO COMPLY WITH STSP 03-001

| 1         | 504301         | LED STREETLIGHT 22W LUMINAIRE C/W AEROSCREEN VISOR WITH SHORTING CAP   |  |
|-----------|----------------|------------------------------------------------------------------------|--|
| 2         | 504292         | LED STREETLIGHT 22W LUMINAIRE C/W SEMI CUT-OFF VISOR WITH SHORTING CAP |  |
| 3         | 6908           | REPLACEMENT 3 PIN PE CELL                                              |  |
| 4         | 503199         | REPLACEMENT 3 PIN SHORTING CAP                                         |  |
| ITEM REF. | ITEM<br>NUMBER | DESCRIPTION                                                            |  |