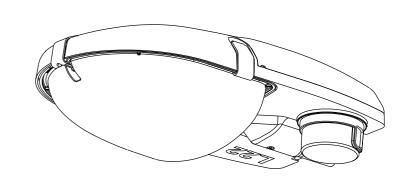

<u>ISOMETRIC VIEW</u>

TOP VIEW

<u>ISOMETRIC VIEW</u>

FRONT VIEW

SIDE VIEW

FRONT VIEW SIDE VIEW

ITEM 1: 22W AEROSCREEN VISOR LED STREETLIGHT

ITEM 2: 22W SEMI CUT-OFF VISOR LED STREETLIGHT

## NOTES:

- 1. MOUNTING ARRANGEMENT TO SUIT OUTREACH SPIGOTS SHOWN ON S03-01-01-13
- 2. AEROSCREEN VISORS TO BE USED ON FLIGHTPATHS.
- 3. STREETLIGHTS TO COMPLY WITH STSP 03-001

| 1         | 504301         | LED STREETLIGHT 22W LUMINAIRE C/W AEROSCREEN VISOR WITH SHORTING CAP   |  |
|-----------|----------------|------------------------------------------------------------------------|--|
| 2         | 504292         | LED STREETLIGHT 22W LUMINAIRE C/W SEMI CUT-OFF VISOR WITH SHORTING CAP |  |
| 3         | 6908           | REPLACEMENT 3 PIN PE CELL                                              |  |
| 4         | 503199         | REPLACEMENT 3 PIN SHORTING CAP                                         |  |
| ITEM REF. | ITEM<br>NUMBER | DESCRIPTION                                                            |  |