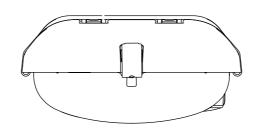

<u>ISOMETRIC VIEW</u>

TOP VIEW

<u>ISOMETRIC VIEW</u>

FRONT VIEW

SIDE VIEW

FRONT VIEW SIDE VIEW

ITEM 1: 22W AEROSCREEN VISOR LED STREETLIGHT

ITEM 2: 22W SEMI CUT-OFF VISOR LED STREETLIGHT

## NOTES:

- 1. MOUNTING ARRANGEMENT TO SUIT OUTREACH SPIGOTS SHOWN ON S03-01-01-13
- 2. AEROSCREEN VISORS TO BE USED ON FLIGHTPATHS.
- 3. STREETLIGHTS TO COMPLY WITH STSP 03-001

| 1         | 504301         | LED STREETLIGHT 22W LUMINAIRE C/W AEROSCREEN VISOR WITH SHORTING CAP   |  |
|-----------|----------------|------------------------------------------------------------------------|--|
| 2         | 504292         | LED STREETLIGHT 22W LUMINAIRE C/W SEMI CUT-OFF VISOR WITH SHORTING CAP |  |
| 3         | 6908           | REPLACEMENT 3 PIN PE CELL                                              |  |
| 4         | 503199         | REPLACEMENT 3 PIN SHORTING CAP                                         |  |
| ITEM REF. | ITEM<br>NUMBER | DESCRIPTION                                                            |  |