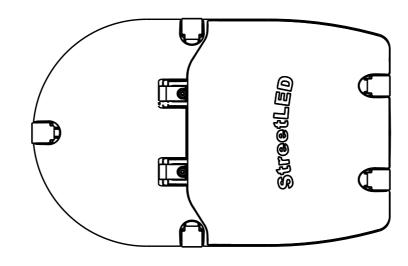

<u>ISOMETRIC VIEW</u>

TOP VIEW

<u>ISOMETRIC VIEW</u>

FRONT VIEW

SIDE VIEW

FRONT VIEW SIDE VIEW

ITEM 1: 22W AEROSCREEN VISOR LED STREETLIGHT

ITEM 2: 22W SEMI CUT-OFF VISOR LED STREETLIGHT

## NOTES:

- 1. MOUNTING ARRANGEMENT TO SUIT OUTREACH SPIGOTS SHOWN ON S03-01-01-13
- 2. AEROSCREEN VISORS TO BE USED ON FLIGHTPATHS.
- 3. STREETLIGHTS TO COMPLY WITH STSP 03-001

| 1         | 504301         | LED STREETLIGHT 22W LUMINAIRE C/W AEROSCREEN VISOR WITH SHORTING CAP   |  |
|-----------|----------------|------------------------------------------------------------------------|--|
| 2         | 504292         | LED STREETLIGHT 22W LUMINAIRE C/W SEMI CUT-OFF VISOR WITH SHORTING CAP |  |
| 3         | 6908           | REPLACEMENT 3 PIN PE CELL                                              |  |
| 4         | 503199         | REPLACEMENT 3 PIN SHORTING CAP                                         |  |
| ITEM REF. | ITEM<br>NUMBER | DESCRIPTION                                                            |  |