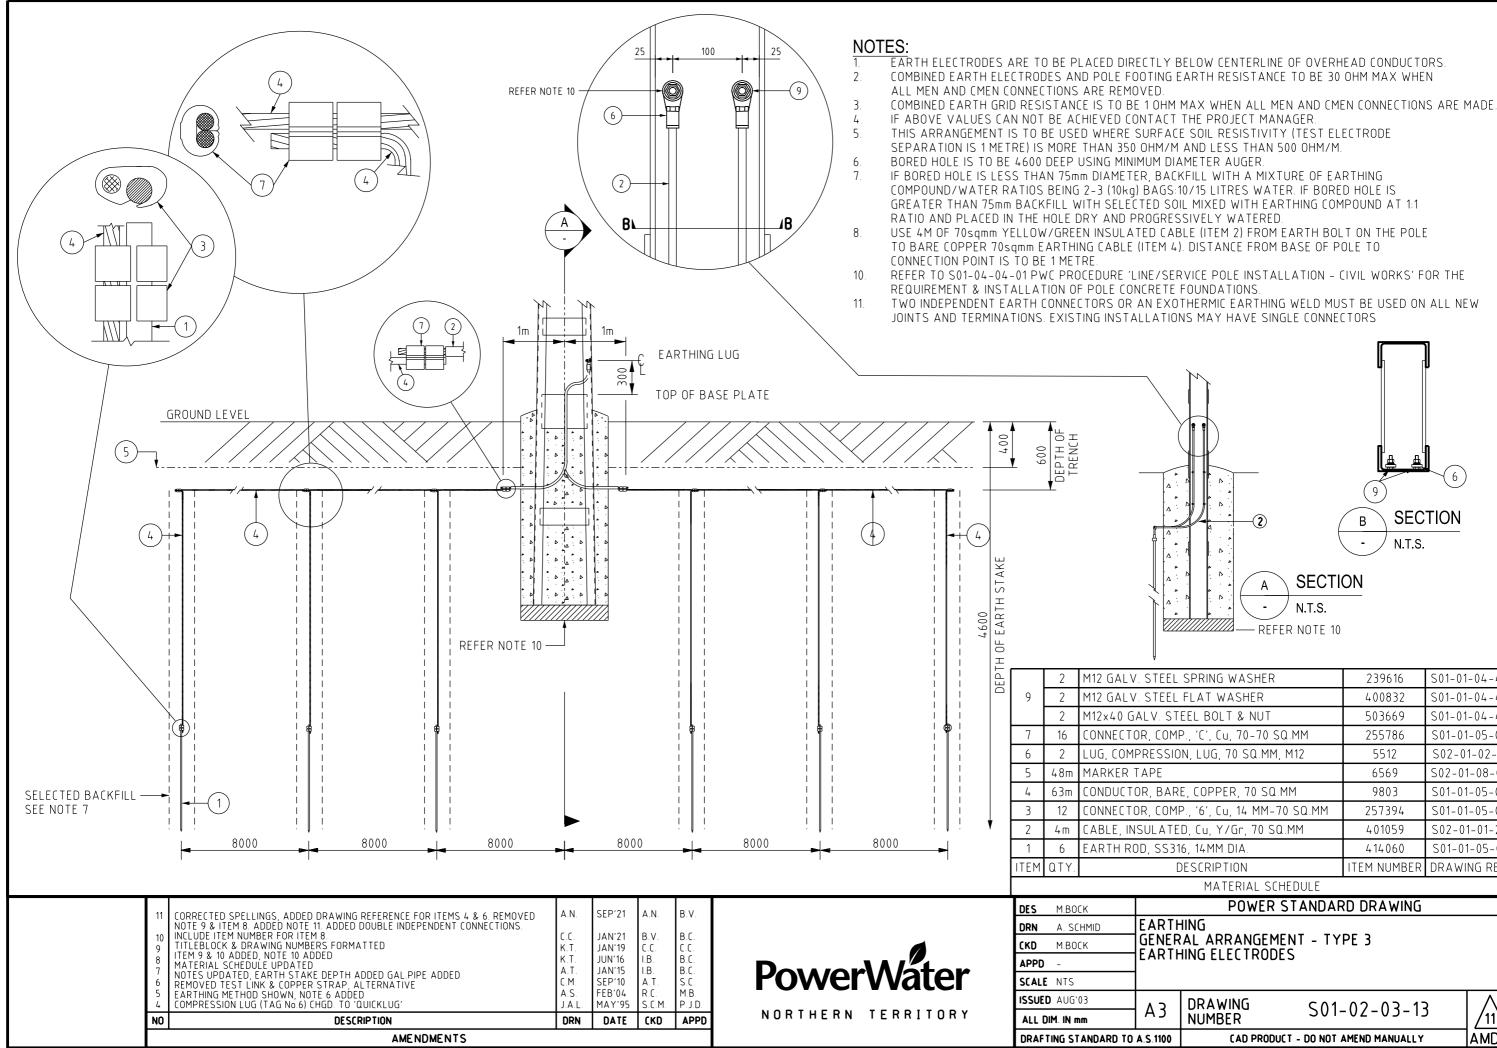

| EL SPRING WASHER              | 239616      | S01-01-04-43 |  |  |
|-------------------------------|-------------|--------------|--|--|
| EL FLAT WASHER                | 400832      | S01-01-04-43 |  |  |
| STEEL BOLT & NUT              | 503669      | S01-01-04-43 |  |  |
| OMP., 'C', Cu, 70-70 SQ.MM    | 255786      | S01-01-05-08 |  |  |
| SION, LUG, 70 SQ.MM, M12      | 5512        | S02-01-02-11 |  |  |
|                               | 6569        | S02-01-08-05 |  |  |
| ARE, COPPER, 70 SQ.MM         | 9803        | S01-01-05-05 |  |  |
| 0MP., '6', Cu, 14 MM-70 SQ.MM | 257394      | S01-01-05-08 |  |  |
| ATED, Cu, Y/Gr, 70 SQ.MM      | 401059      | S02-01-01-23 |  |  |
| S316, 14MM DIA.               | 414060      | S01-01-05-01 |  |  |
| DESCRIPTION                   | ITEM NUMBER | DRAWING REF. |  |  |
| MATERIAL SCHEDULE             |             |              |  |  |
|                               |             |              |  |  |