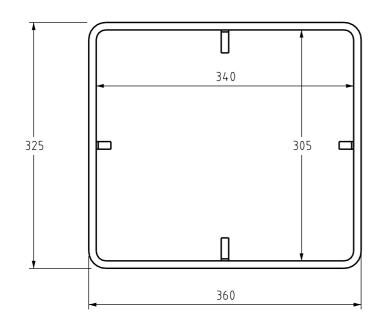

## NOTES:

- THIS DEVICE IS TO BE USED FOR RESIDENTIAL TURRET PILLAR IF BASE HAS SUNKEN INTO GROUND RESULTING IN PILLAR ELECTRICAL INTERNALS INTERFERING WITH PILLAR COVER. DEVICE FITS BETWEEN BASE AND COVER.
- MATERIAL TO BE POLYPROPYLENE WITH RUBBER SEALS. 4 x M10, 85mm LENGTH BOLTS AND WASHERS INCLUDED.
- TO COMPLY WITH PWC SPECIFICATION STSP 02-016.