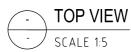

## NOTES:

- THIS DEVICE IS TO BE USED FOR RESIDENTIAL TURRET PILLAR IF BASE HAS SUNKEN INTO GROUND RESULTING IN PILLAR ELECTRICAL INTERNALS INTERFERING WITH PILLAR COVER. DEVICE FITS BETWEEN BASE AND COVER.
- MATERIAL TO BE POLYPROPYLENE WITH RUBBER SEALS. 4 x M10, 85mm LENGTH BOLTS AND WASHERS INCLUDED.
- TO COMPLY WITH PWC SPECIFICATION STSP 02-016.