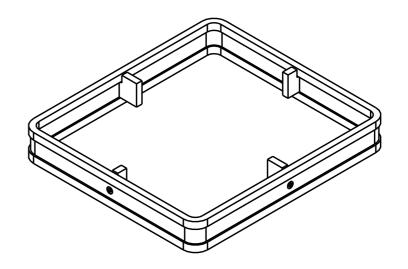

## NOTES:

- THIS DEVICE IS TO BE USED FOR RESIDENTIAL TURRET PILLAR IF BASE HAS SUNKEN INTO GROUND RESULTING IN PILLAR ELECTRICAL INTERNALS INTERFERING WITH PILLAR COVER. DEVICE FITS BETWEEN BASE AND COVER.
- MATERIAL TO BE POLYPROPYLENE WITH RUBBER SEALS. 4 x M10, 85mm LENGTH BOLTS AND WASHERS INCLUDED.
- TO COMPLY WITH PWC SPECIFICATION STSP 02-016.