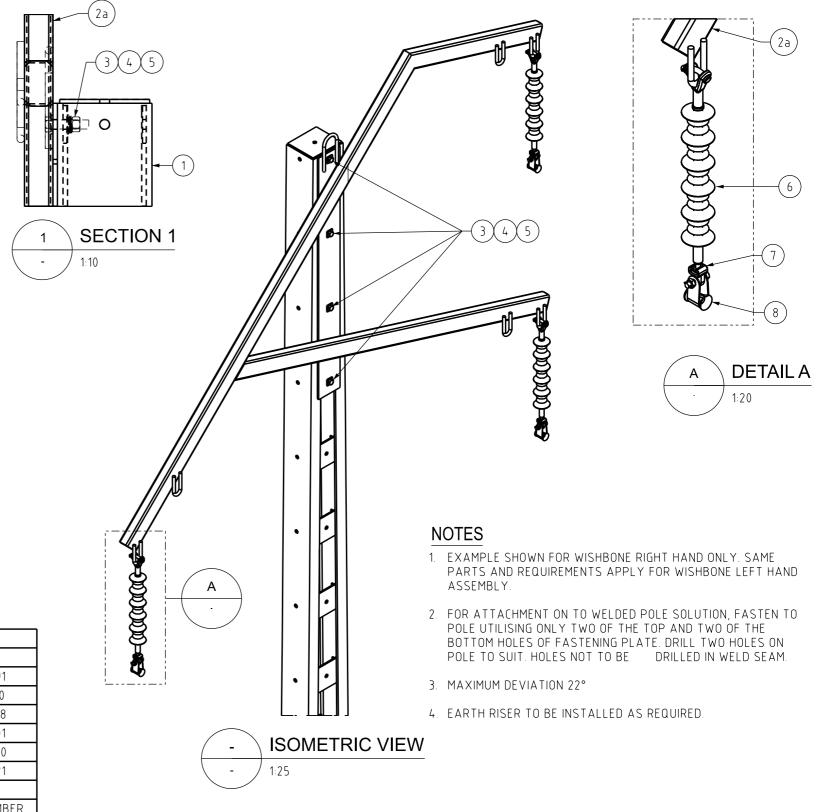

DESCRIPTION

ISSUED FOR CONSTRUCTION

NO

OCT-22 DRN DATE (KD APPD **AMENDMENTS** 

| DRAFTING STANDARD TO A.S.1100 |               |                                                                            | (AD PRODUCT - DO NOT AMEND MANUALLY |              | T AMD T |
|-------------------------------|---------------|----------------------------------------------------------------------------|-------------------------------------|--------------|---------|
| ALL DIM. IN mm                |               | AS                                                                         | NUMBER                              | 310-02-03-23 |         |
| ISSUED                        | OCT-22        | Α3                                                                         | DRAWING                             | S10-02-05-23 |         |
| SCALE                         | AS SHOWN      |                                                                            |                                     |              |         |
| APPD                          | B.CHEUNG      | ASSEMBLIES<br>66kV WISHBONE ARRANGEMENT<br>FOR UNIVERSAL POLE CONSTRUCTION |                                     |              |         |
| CKD                           | B.VANDERSTELT |                                                                            |                                     |              |         |
| DRN                           | C.COPPINS     |                                                                            |                                     |              |         |
| DES                           | A.TAYLOR      | POWER STANDARD DRAWING                                                     |                                     |              |         |
|                               |               |                                                                            |                                     |              |         |