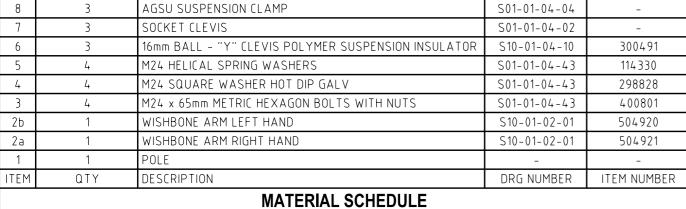

DESCRIPTION

ISSUED FOR CONSTRUCTION

NO

OCT-22 DRN DATE (KD APPD **AMENDMENTS** 

| DRAFTING STANDARD TO A.S.1100 |               |                                                                            | (AD PRODUCT - DO NOT AMEND MANUALLY |              | T AMD T |
|-------------------------------|---------------|----------------------------------------------------------------------------|-------------------------------------|--------------|---------|
| ALL DIM. IN mm                |               | AS                                                                         | NUMBER                              | 310-02-03-23 |         |
| ISSUED                        | OCT-22        | Α3                                                                         | DRAWING                             | S10-02-05-23 |         |
| SCALE                         | AS SHOWN      |                                                                            |                                     |              |         |
| APPD                          | B.CHEUNG      | ASSEMBLIES<br>66kV WISHBONE ARRANGEMENT<br>FOR UNIVERSAL POLE CONSTRUCTION |                                     |              |         |
| CKD                           | B.VANDERSTELT |                                                                            |                                     |              |         |
| DRN                           | C.COPPINS     |                                                                            |                                     |              |         |
| DES                           | A.TAYLOR      | POWER STANDARD DRAWING                                                     |                                     |              |         |
|                               |               |                                                                            |                                     |              |         |