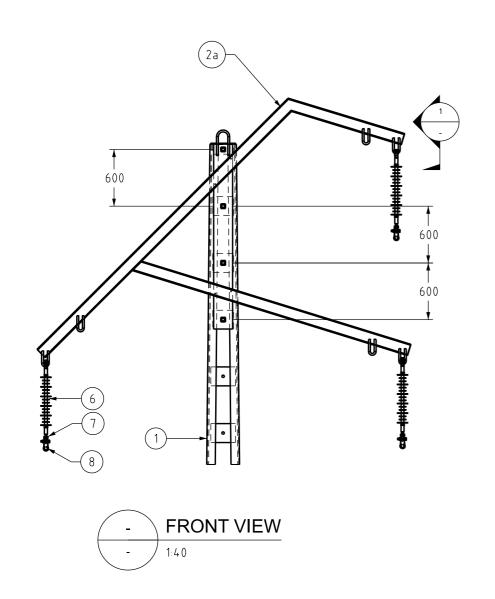

DESCRIPTION

ISSUED FOR CONSTRUCTION

NO

OCT-22 DRN DATE (KD APPD **AMENDMENTS** 

| DRAFTING STANDARD TO A.S.1100 |               |                                                                            | (AD PRODUCT - DO NOT AMEND MANUALLY |              | T AMD T |
|-------------------------------|---------------|----------------------------------------------------------------------------|-------------------------------------|--------------|---------|
| ALL DIM. IN mm                |               | AS                                                                         | NUMBER                              | 310-02-03-23 |         |
| ISSUED                        | OCT-22        | Α3                                                                         | DRAWING                             | S10-02-05-23 |         |
| SCALE                         | AS SHOWN      |                                                                            |                                     |              |         |
| APPD                          | B.CHEUNG      | ASSEMBLIES<br>66kV WISHBONE ARRANGEMENT<br>FOR UNIVERSAL POLE CONSTRUCTION |                                     |              |         |
| CKD                           | B.VANDERSTELT |                                                                            |                                     |              |         |
| DRN                           | C.COPPINS     |                                                                            |                                     |              |         |
| DES                           | A.TAYLOR      | POWER STANDARD DRAWING                                                     |                                     |              |         |
|                               |               |                                                                            |                                     |              |         |