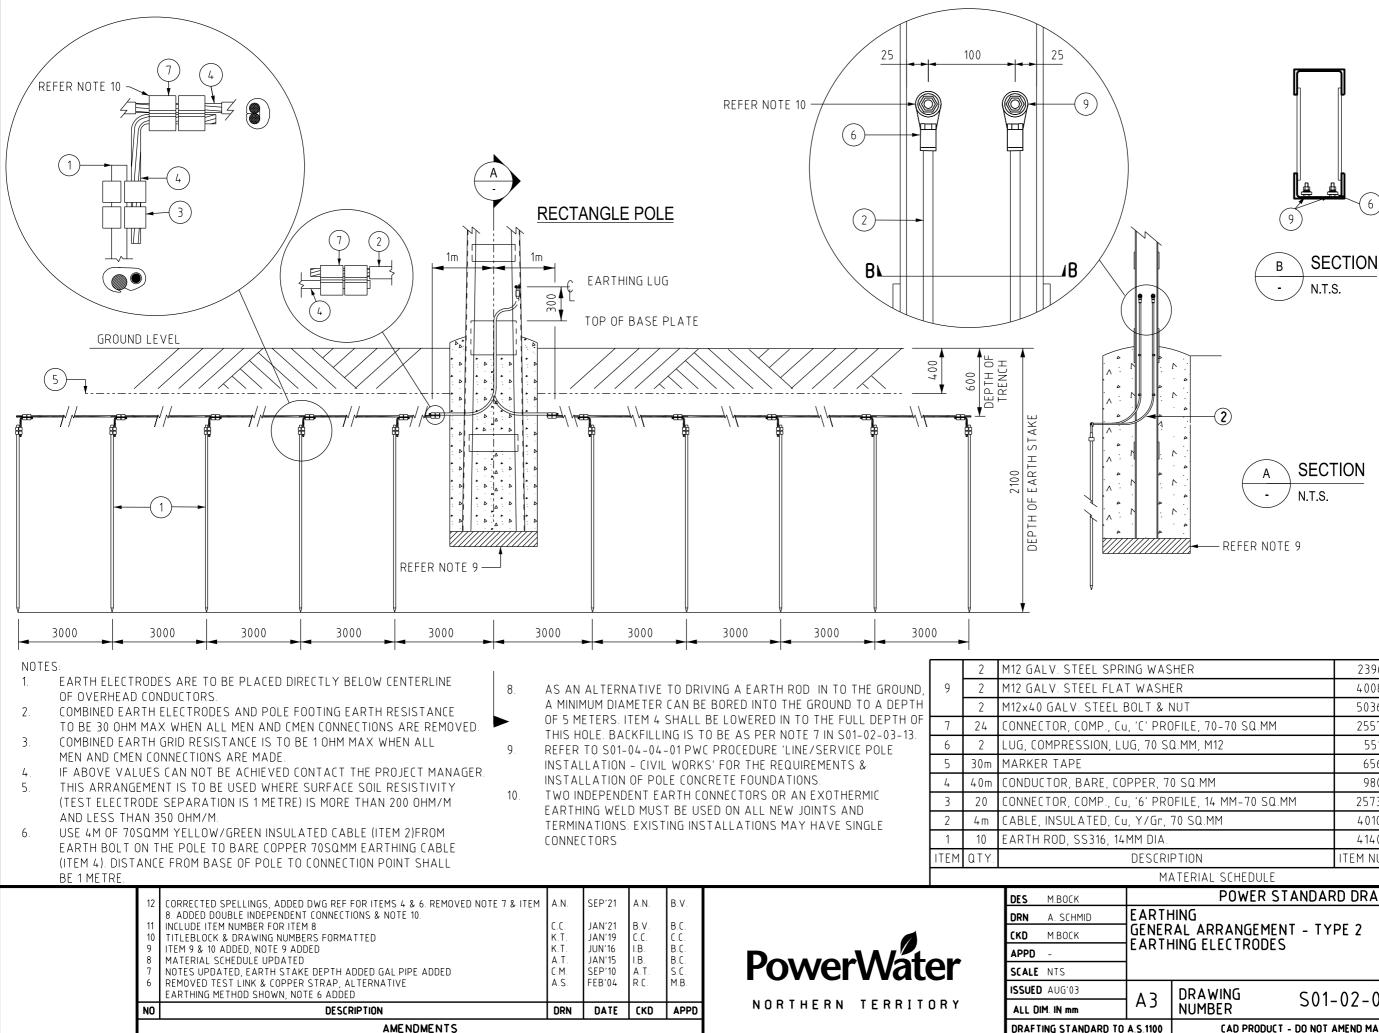

| <u>3</u> | DRAWING<br>NUMBER | S01-02-03-12                |      |
|----------|-------------------|-----------------------------|------|
| .1100    | CAD PROD          | UCT - DO NOT AMEND MANUALLY | AMDT |

## POWER STANDARD DRAWING

| VASHER                  | 239616      | S01-01-04-43 |
|-------------------------|-------------|--------------|
| SHER                    | 400832      | S01-01-04-43 |
| & NUT                   | 503669      | S01-01-04-43 |
| PROFILE, 70-70 SQ.MM    | 255786      | S01-01-05-08 |
| 0 SQ.MM, M12            | 5512        | S02-01-02-11 |
|                         | 6569        | S02-01-08-05 |
| R, 70 SQ.MM             | 9803        | S01-01-05-05 |
| PROFILE, 14 MM-70 SQ.MM | 257394      | S01-01-05-08 |
| Gr, 70 SQ.MM            | 401059      | S02-01-01-23 |
| IA.                     | 414060      | S01-01-05-01 |
| CRIPTION                | ITEM NUMBER | DRAWING REF. |
|                         |             |              |