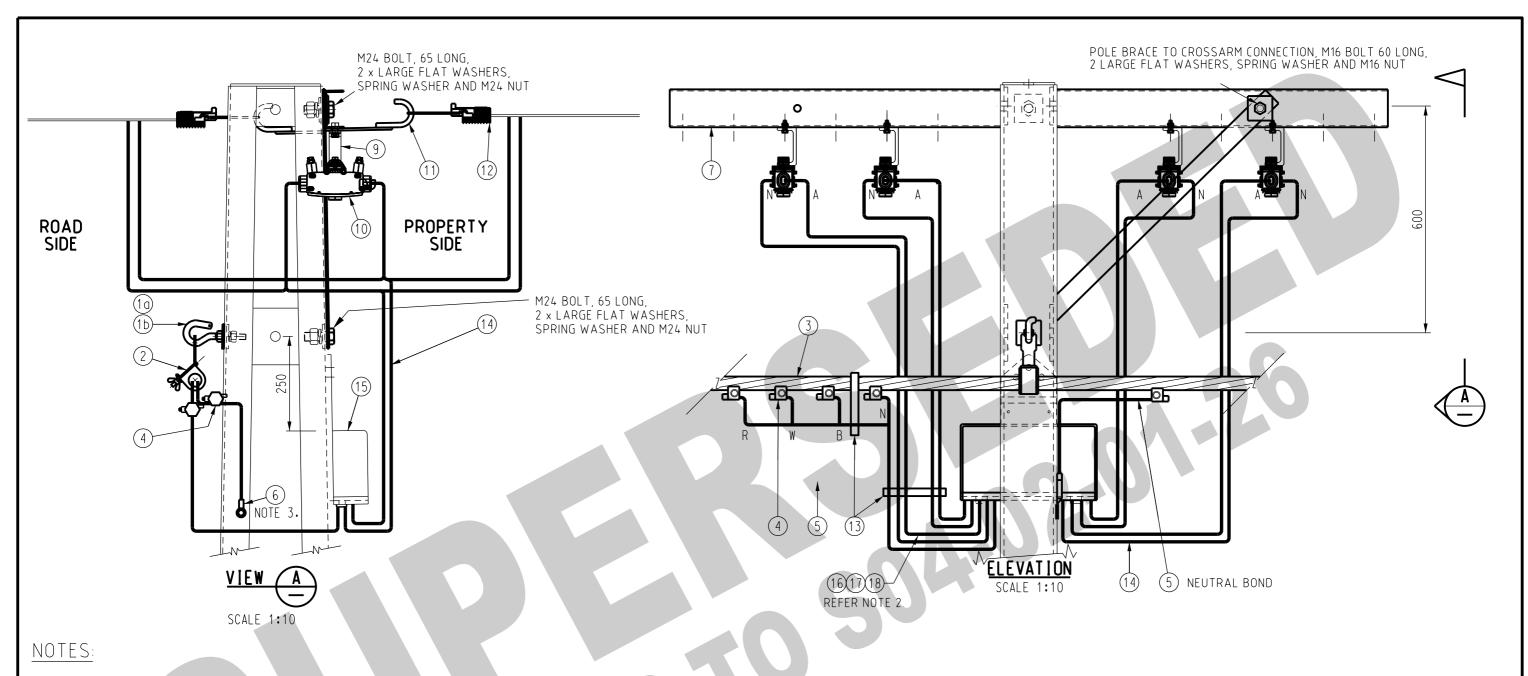

- JUNCTION BOX TO BE POWER FIXED TO POLE AT POSITION SHOWN
- 35sqmm ACTIVE TAILS TO BE PHASE COLOURED WITH HEATSHRINK TUBING BEFORE CONNECTION TO JUNCTION BOX.
- 14mm HOLE FOR COMPRESSION LUG 3. TO BE DRILLED ON SITE.
- REFER SERVICE DRAWINGS S01-02-01-08 FOR SERVICE ARRANGEMENTS.
- NEUTRAL TO BE BONDED TO EVERY POLE.

|                   |     |                                           |             |              | 9    | 4   | SERVICE FUSE BRACKET                      | 406802      | S01-01-04-49 |  |
|-------------------|-----|-------------------------------------------|-------------|--------------|------|-----|-------------------------------------------|-------------|--------------|--|
| 18                | AR  | HEATSHRINK 19.1-9.5mm - 1m LENGTH - RED   | 4093        | S02-01-02-15 | 8    | 1   | CROSSARM BRACE 50x5 DURAGAL               | 298687      | S01-01-04-38 |  |
| 17                | AR  | HEATSHRINK 19.1-9.5mm - 1m LENGTH - WHITE | 4101        | S02-01-02-15 | 7    | 1   | LV SERVICE CROSSARM 100x50x4 DURAGAL CC   | 298554      | S01-01-02-11 |  |
| 16                | AR  | HEATSHRINK 19.1-9.5mm - 1m LENGTH - BLUE  | 4127        | S02-01-02-15 | 6    | 1   | LUG COMPRESSION Cu 35 SQ.MM M12           | 156240      | S02-01-02-11 |  |
| 15                | 1   | JUNCTION BOX LV-ABC POLE MOUNTED          | 206169      | 504-01-03-04 | 5    | AR  | CABLE 35 SQ.MM Cu                         | 407083      | S02-01-01-35 |  |
| 14                | AR  | CONDUCTOR Cu TWISTED SERVICE              | -           | S01-01-07-03 | 4    | 1   | CONNECTOR, PIERCING 150-50/35-6 SQ.MM     | 415586      | S04-01-02-15 |  |
| 13                | AR  | 8x368mm CABLE CLAMPS BLACK                | 208017      | -            | 3    | AR  | CABLE LV-ABC At 4x95 SQ.MM                | 197665      | S04-01-01-01 |  |
| 12                | 4   | SERVICE CLAMP - STRAIN                    | -           | S01-01-04-28 | 2    | 1   | SUSPENSION CLAMP 4x95 SQ.MM ROLLER COMBO. | 198408      | S04-01-02-10 |  |
| 11                | 4   | J-HOOK WITH MOUNTING STRAP                | 9324        | -            | 1b   | 1   | HOOK BOLT M16                             | 197731      | S04-01-02-07 |  |
| 10                | 4   | 100A SERVICE FUSE ASSEMBLY                | 241109      | S01-01-04-49 | 1a   | '   | HOOK BOLT M16 NON-BREAKAWAY ASSEMBLY      | 202184      | S04-01-02-07 |  |
| ITEM              | QTY | DESCRIPTION                               | ITEM NUMBER | DRG. REF.    | ITEM | QTY | DESCRIPTION                               | ITEM NUMBER | DRG. REF.    |  |
| MATERIAL SCHEDULE |     |                                           |             |              |      |     |                                           |             |              |  |