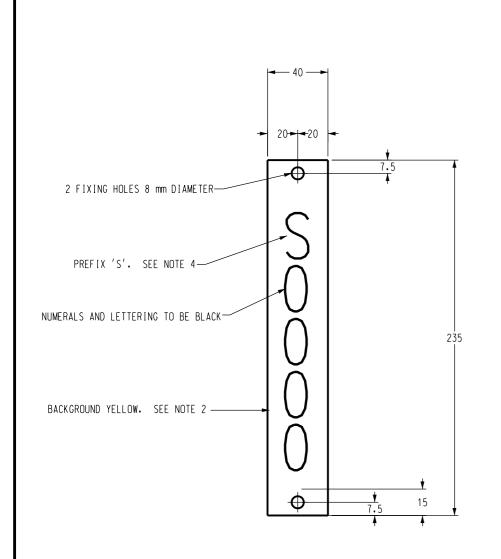

## NUMBER PLATE

SCALE 1:2.5

## NOTES

- 1 FOR OUTDOOR USE UNDER EXTREME TROPICAL CONDITIONS
- 2 MATERIAL TO BE 1.0mm THICK ALUMINIUM BACKGROUND COVERED WITH YELLOW 'REFLECTOLITE' VINYL
- 3 LETTERING AND NUMERALS (TO AS1744) TO BE EMBOSSED TO A HEIGHT OF 1.5mm MIN AND 2.5mm MAX. TWO COATS OF SUITABLE ENAMEL PAINT SHALL BE APPLIED TO THE EMBOSSING
- 4 THE LETTER 'S' IS TO PREFIX THE NUMERALS WHICH WILL BE SPECIFIED AT TIME OF PURCHASE
- 5 ALTERNATIVE FINISHES WILL BE CONSIDERED PROVIDED THAT SUCH FINISHES BE CAPABLE OF WITHSTANDING SEVERE TROPICAL CONDITIONS ESPECIALLY ULTRA VIOLET LIGHT. WHERE ALTERNATIVE FINISHES ARE PROPOSED COMPLETE TECHNICAL INFORMATION AND DETAILS OF PERFORMANCE SHALL BE PROVIDED TO FACILITATE TECHNICAL ASSESSMENT