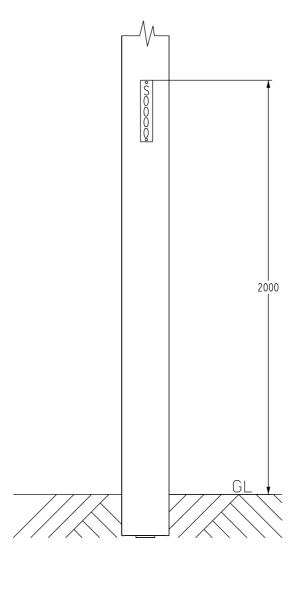

## NUMBER PLATE

SCALE 1:2.5

## NUMBER PLATE INSTALLATION DETAILS

SCALE N.T.S

## NOTES

- 1 FOR OUTDOOR USE UNDER EXTREME TROPICAL CONDITIONS
- 2 MATERIAL TO BE 1.0mm THICK ALUMINIUM BACKGROUND COVERED WITH YELLOW 'REFLECTOLITE' VINYL
- 3 LETTERING AND NUMERALS (TO AS1744) TO BE EMBOSSED TO A HEIGHT OF 1.5mm MIN AND 2.5mm MAX. TWO COATS OF SUITABLE ENAMEL PAINT SHALL BE APPLIED TO THE EMBOSSING
- 4 THE LETTER 'S' IS TO PREFIX THE NUMERALS WHICH WILL BE SPECIFIED AT TIME OF PURCHASE
- 5 ALTERNATIVE FINISHES WILL BE CONSIDERED PROVIDED THAT SUCH FINISHES BE CAPABLE OF WITHSTANDING SEVERE TROPICAL CONDITIONS ESPECIALLY ULTRA VIOLET LIGHT. WHERE ALTERNATIVE FINISHES ARE PROPOSED COMPLETE TECHNICAL INFORMATION AND DETAILS OF PERFORMANCE SHALL BE PROVIDED TO FACILITATE TECHNICAL ASSESSMENT