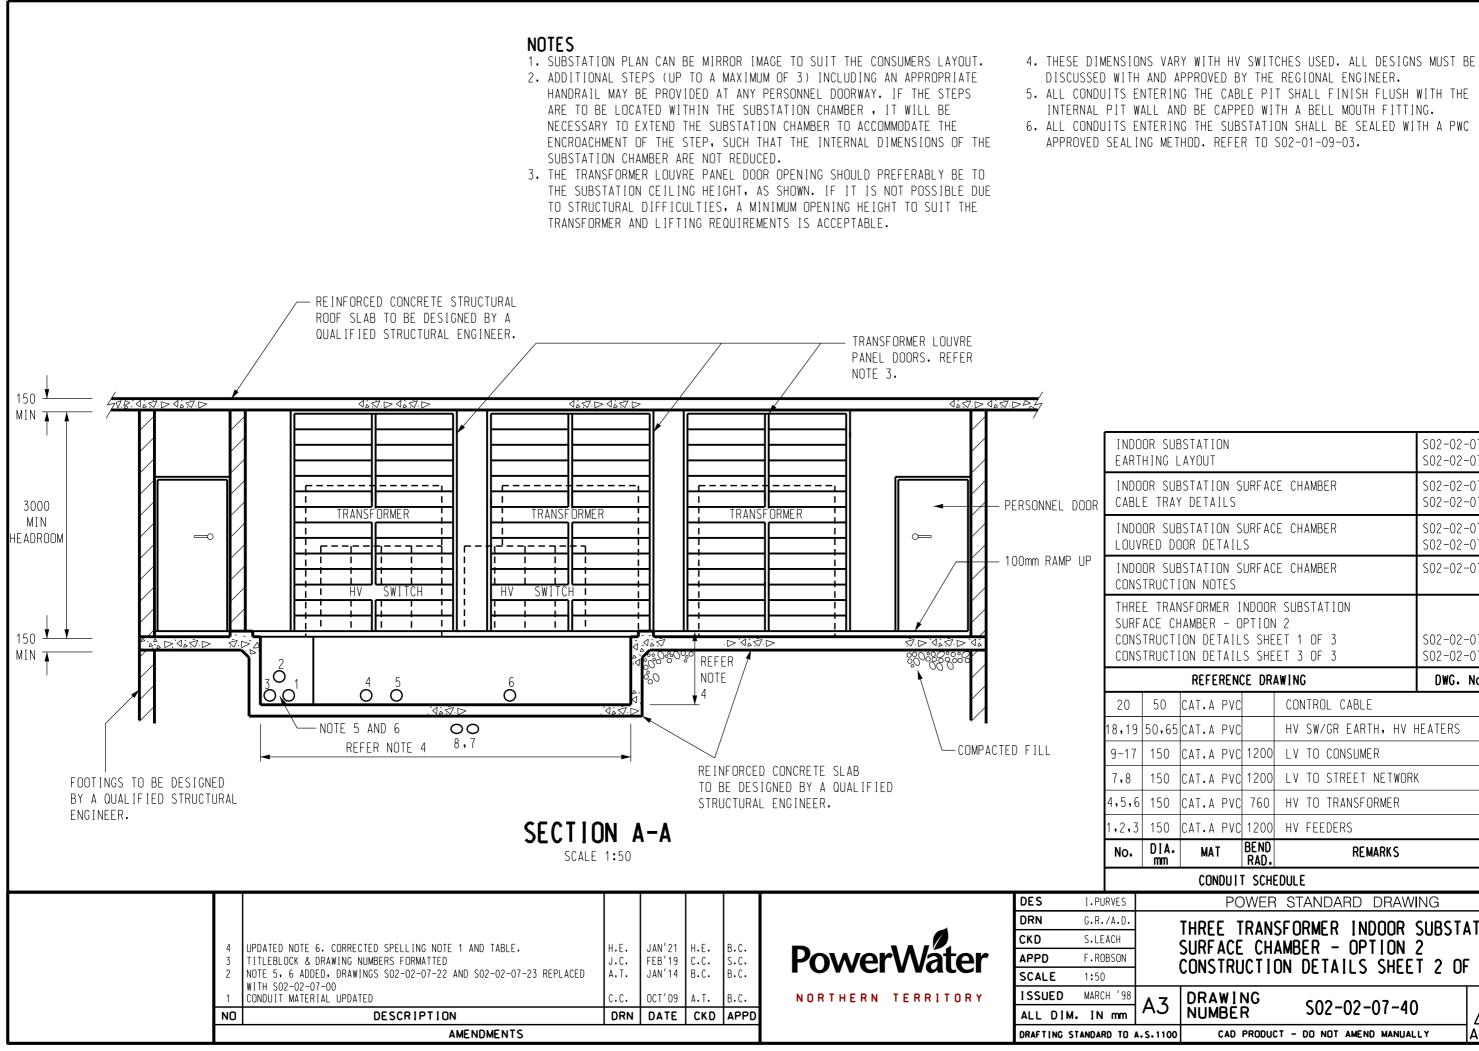

| RING THE SUBSTATI<br>METHOD, REFER TO                                                                          | ON SHALL BE SEALED WI<br>S02-01-09-03. | TH A PW          | C |
|----------------------------------------------------------------------------------------------------------------|----------------------------------------|------------------|---|
| 0.0007.1710.0                                                                                                  |                                        |                  |   |
| SUBSTATION<br>G LAYOUT                                                                                         |                                        | S02-02<br>S02-02 |   |
| SUBSTATION SURFACE CHAMBER<br>RAY DETAILS                                                                      |                                        | S02-02<br>S02-02 |   |
| SUBSTATION SURFACE CHAMBER<br>DOOR DETAILS                                                                     |                                        | S02-02<br>S02-02 |   |
| SUBSTATION SURFACE CHAMBER<br>CTION NOTES                                                                      |                                        | S02-02           |   |
| RANSFORMER INDOOR SUBSTATION<br>CHAMBER - OPTION 2<br>CTION DETAILS SHEET 1 OF 3<br>CTION DETAILS SHEET 3 OF 3 |                                        | S02-02<br>S02-02 |   |
| REFERENCE DR                                                                                                   | DWG.                                   | No.              |   |
| D CAT.A PVC                                                                                                    | CONTROL CABLE                          |                  |   |
| 65 CAT.A PVC                                                                                                   | HV SW/GR EARTH, HV I                   | HEATERS          |   |
| 0 CAT.A PVC 1200                                                                                               | LV TO CONSUMER                         |                  |   |
| 0 CAT.A PVC 1200                                                                                               | LV TO STREET NETWOR                    | <                |   |
| O CAT.A PVC 760                                                                                                | HV TO TRANSFORMER                      |                  |   |
| 0 CAT.A PVC 1200<br>A. MAT BEND                                                                                |                                        |                  |   |
| m RAD.                                                                                                         | REMARKS                                |                  |   |
| CONDUIT SCHEDULE<br>POWER STANDARD DRAWING                                                                     |                                        |                  |   |
| THREE TRANSFORMER INDOOR SUBSTATION<br>SURFACE CHAMBER - OPTION 2<br>CONSTRUCTION DETAILS SHEET 2 OF 3         |                                        |                  |   |
| 3 DRAWING<br>NUMBER                                                                                            | S02-02-07-40                           | )                |   |
| 100 CAD PRODUCT - DO NOT AMEND MANUALLY AMD T                                                                  |                                        |                  |   |
|                                                                                                                |                                        |                  |   |