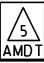

| 3    | DRAWING<br>NUMBER | S04-02-04-04            |
|------|-------------------|-------------------------|
| 1100 | CAD PRODUCT       | - DO NOT AMEND MANUALLY |

| IS FUR 150 sq.mm FLEX LABLE | 402692   | 502-01-02-11 |  |  |
|-----------------------------|----------|--------------|--|--|
| PPER CABLE                  | 300368   | S02-01-01-34 |  |  |
| NG CONNECTION 185/150       | 415587   | S04-01-02-15 |  |  |
| ION CROSSARM                | 406823   | S04-01-02-19 |  |  |
| LUG FOR 150SQMM LV-ABC      | 415589   | S04-01-02-18 |  |  |
| _UG FOR 95SQMM LV-ABC       | 407378   | S04-01-02-18 |  |  |
| NG CONNECTOR 150/35         | 415586   | S04-01-02-15 |  |  |
| OR                          | 10041    | S01-01-04-20 |  |  |
| OR MOUNTING BRACKET         | 214932   | S01-01-04-27 |  |  |
| FUSE                        | 11702    | S02-01-04-10 |  |  |
| FUSE                        | 9712     | S02-01-04-10 |  |  |
| H DISCONNECTOR              | 255943   | S04-01-03-05 |  |  |
| DN-BREAKAWAY ASSEMBLY       | -        | S04-01-02-07 |  |  |
| AMP, 4x95/4x150 sq.mm       | 415585   | S04-01-02-11 |  |  |
| 150 sq.mm                   | 415591   | S04-01-01-01 |  |  |
| 95 sq.mm                    | 197665   | S04-01-01-01 |  |  |
|                             | ITEM NO. | DWG NO.      |  |  |
| ABLE 01 - MATERIAL SCHEDULE |          |              |  |  |