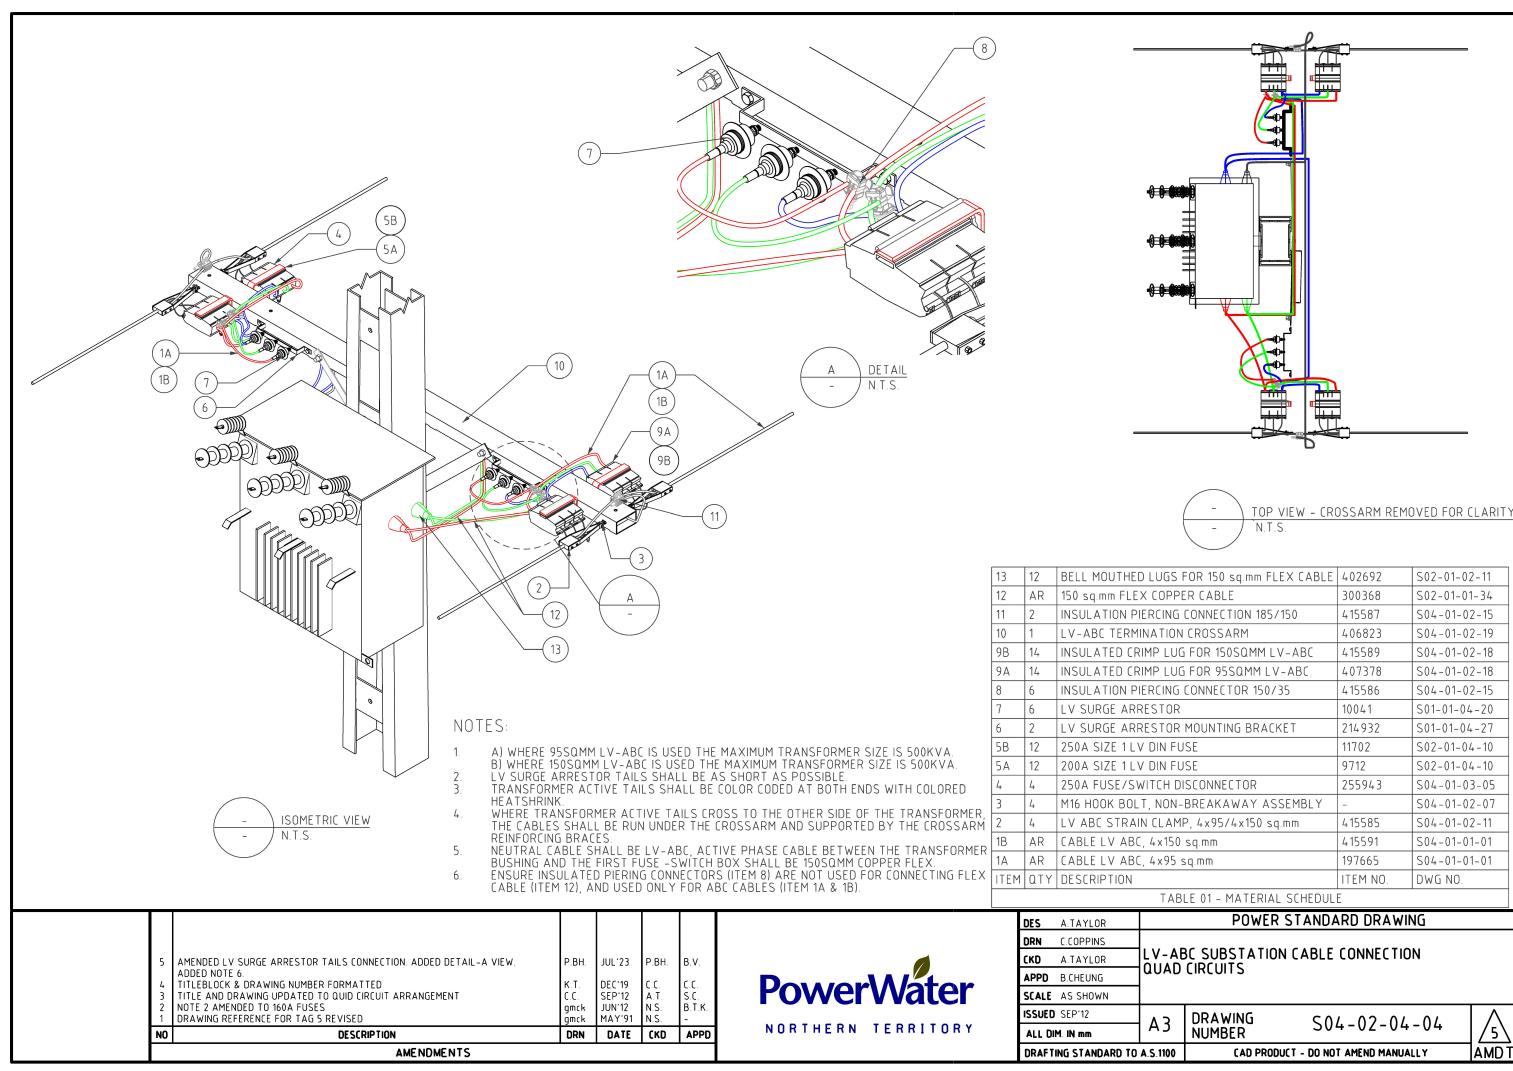

| 3    | DRAWING<br>NUMBER | S04-02-04-04            |
|------|-------------------|-------------------------|
| 1100 | CAD PRODUCT       | - DO NOT AMEND MANUALLY |

| IS FUR 150 sq.mm FLEX LABLE | 402692   | 502-01-02-11 |  |  |
|-----------------------------|----------|--------------|--|--|
| PPER CABLE                  | 300368   | S02-01-01-34 |  |  |
| NG CONNECTION 185/150       | 415587   | S04-01-02-15 |  |  |
| ION CROSSARM                | 406823   | S04-01-02-19 |  |  |
| LUG FOR 150SQMM LV-ABC      | 415589   | S04-01-02-18 |  |  |
| _UG FOR 95SQMM LV-ABC       | 407378   | S04-01-02-18 |  |  |
| NG CONNECTOR 150/35         | 415586   | S04-01-02-15 |  |  |
| OR                          | 10041    | S01-01-04-20 |  |  |
| OR MOUNTING BRACKET         | 214932   | S01-01-04-27 |  |  |
| FUSE                        | 11702    | S02-01-04-10 |  |  |
| FUSE                        | 9712     | S02-01-04-10 |  |  |
| H DISCONNECTOR              | 255943   | S04-01-03-05 |  |  |
| DN-BREAKAWAY ASSEMBLY       | -        | S04-01-02-07 |  |  |
| AMP, 4x95/4x150 sq.mm       | 415585   | S04-01-02-11 |  |  |
| 150 sq.mm                   | 415591   | S04-01-01-01 |  |  |
| 95 sq.mm                    | 197665   | S04-01-01-01 |  |  |
|                             | ITEM NO. | DWG NO.      |  |  |
| ABLE 01 - MATERIAL SCHEDULE |          |              |  |  |