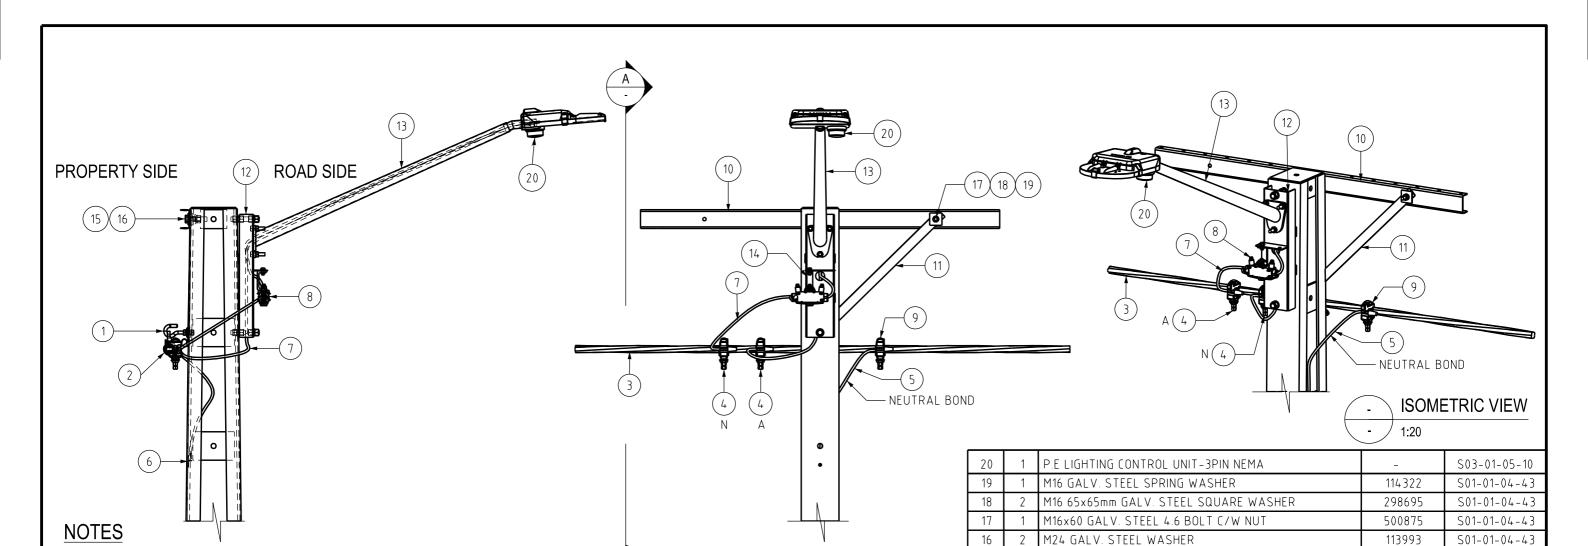

FRONT ELEVATION

1:20

I. NEUTRAL TO BE BONDED ON EVERY POLE.

COPPER NEUTRAL BOND TO BE FITTED BELOW ALUMINIUM CONDUCTORS.

3. FOR CORRECT APPLICATION OF HOOK BOLTS REFER DRG. S04-02-02-02 FOR FULL DETAILS.

- 4. ALL LIGHT FITTINGS TO BE EARTHED VIA CONNECTION TO NEUTRAL BOND.
- 5. 14mm HOLE FOR COMPRESSION LUG TO BE DRILLED ON SITE.
- EXAMPLE SHOWN FOR 1.5m OUTREACH. OTHER OUTREACH TYPES PERMITTED AS PER S03-01-01-10.
- 7. REFER TO S01-01-04-49 FOR FUSE SELECTION.
- 8 DRIP LOOPS ARE TO BE USED NEXT TO ALL PIERCING CONNECTORS
- 9. STREET LIGHT TO BE CONTROLLED BY P.E CELL
- 10. STREET LIGHT CONNECTIONS ARE TO BE EVENLY DISTRIBUTED ACROSS ALL 3 ACTIVE PHASES

4

2Ь

2a

ITEM QTY

M24x65 GALV. STEEL 4.6 BOLT C/W NUT

TAPERED STEEL OUTREACH

CROSSARM BRACE

2x1c 6 sqmm CU LV ABC

OUTREACH MOUNTING BRACKET

M12 LUG COMPRESSION 35 sq.mm

CABLE Cu PVC 35 sq.mm BLACK

CABLE LV ABC, 4 x 95 sq.mm

CLAMP SUSPENSION 4 x 95 sq.mm

100A SERVICE FUSE ASSEMBLY MOUNTING BRACKET

LV-SERVICE CROSSARM 100x50x4 DURAGAL CC

100A SERVICE FUSE BASE WITH FUSE HOLDER

CONNECTOR, PIERCING 150-50/35-6 sq.mm

CONNECTOR, PIERCING 95-16/6-1.5 sq.mm

CLAMP SUSPENSION ROLLER COMBINATION 4 x 95 sq.mm

HOOK BOLT M16 NON-BREAKAWAY ASSEMBLY

|            | ALL DIM. IN mm  DRAFTING STANDARD TO A.S.1100 |                                                          | (AD PRODUCT - DO NOT AMEND MANUALLY |             |           |      | AMDT |  |  |
|------------|-----------------------------------------------|----------------------------------------------------------|-------------------------------------|-------------|-----------|------|------|--|--|
|            |                                               |                                                          | NUMBER                              |             | 74-02-01- | · 50 | 3    |  |  |
|            | ISSUED SEP'01                                 | ۸٦                                                       | DRAWING                             | 5.0         | 04-02-01- | 20   |      |  |  |
|            | SCALE AS SHOWN                                | INTERMEDIATE SUSPENSION                                  |                                     |             |           |      |      |  |  |
|            | APPD M. BOCK                                  | LV - ABC - BOLTED CONNECTIONS STREET LIGHT LONG OUTREACH |                                     |             |           |      |      |  |  |
|            | CKD R. CLEOPAS                                |                                                          |                                     |             |           |      |      |  |  |
|            | <b>DRN</b> A. SCHMID                          | ASSEMBLIES                                               |                                     |             |           |      |      |  |  |
|            | DES M. BOCK POWER STANDARD DRAWING            |                                                          |                                     |             |           |      |      |  |  |
|            |                                               | MA                                                       | TERIAL SCHEDU                       | LE          |           |      |      |  |  |
| <b>/</b> . | ]                                             | TION                                                     |                                     | ITEM NUMBER | DRG.      | No.  |      |  |  |
| -          |                                               |                                                          |                                     |             | 3160      |      |      |  |  |