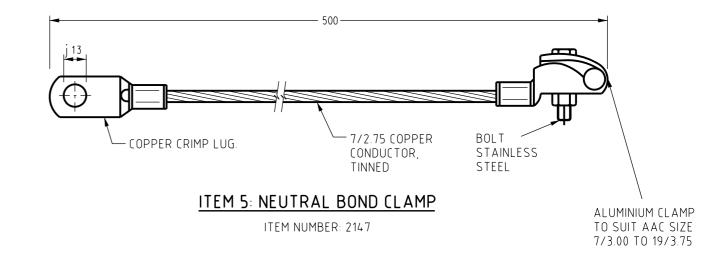

## NOTES:

1. LIVE LINE CLAMP BODY - CAST ALUMINIUM, COATED WITH HIGH DENSITY FORTIFIED PLATING TO INHIBIT GALVANIC ACTION AT BI-METAL CONTACTS. EYE SCREW THREAD TO BE COMPLETELY ENCLOSED AND PACKED WITH CORROSION INHIBITIVE COMPOUND. TO BE SUITABLE FOR CONNECTING ALUMINIUM TO ALUMINIUM: ALUMINIUM TO COPPER & COPPER TO COPPER.



## ITEM 3: LIVE LINE CLAMP

ITEM NUMBER: 2121







| DRAWING TITLE CORRECTED, CHANGED STOCK CODE TO ITEM NUMBER, INCLUDED LABEL FOR ITEM 3, ADDED DRAWING REFERENCE FOR ITEM 402020, REMOVED MANUFACTRER REFERENCE, MOVED NOTES TITLEBLOCK & DRAWING NUMBER FORMATTED ITEM 3 UPDATED  NO DESCRIPTION  R.A. JUL'21 C.C.C. B.V. P.C.C. C.C. B.V. DEC'18 C.C. B | AMENDMENTS |                                       |      |        |              |              |  |  |  |  |  |
|-----------------------------------------------------------------------------------------------------------------------------------------------------------------------------------------------------------------------------------------------------------------------------------------------------------------------------------------------------------------------------------------------