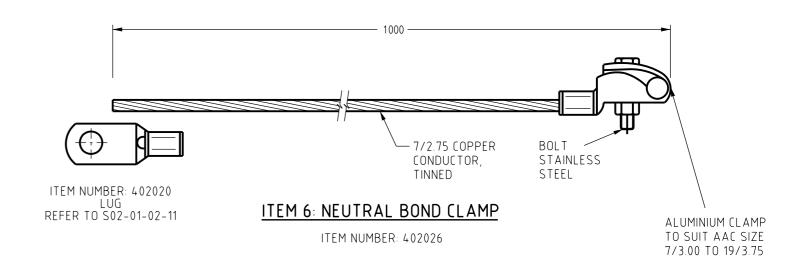

## NOTES:

1. LIVE LINE CLAMP BODY - CAST ALUMINIUM, COATED WITH HIGH DENSITY FORTIFIED PLATING TO INHIBIT GALVANIC ACTION AT BI-METAL CONTACTS. EYE SCREW THREAD TO BE COMPLETELY ENCLOSED AND PACKED WITH CORROSION INHIBITIVE COMPOUND. TO BE SUITABLE FOR CONNECTING ALUMINIUM TO ALUMINIUM: ALUMINIUM TO COPPER & COPPER TO COPPER.



## ITEM 3: LIVE LINE CLAMP

ITEM NUMBER: 2121







| DRAWING TITLE CORRECTED, CHANGED STOCK CODE TO ITEM NUMBER, INCLUDED LABEL FOR ITEM 3, ADDED DRAWING REFERENCE FOR ITEM 402020, REMOVED MANUFACTRER REFERENCE, MOVED NOTES TITLEBLOCK & DRAWING NUMBER FORMATTED ITEM 3 UPDATED  NO DESCRIPTION  R.A. JUL'21 C.C.C. B.V. P.C.C. C.C. B.V. DEC'18 C.C. B | AMENDMENTS |                                       |      |        |              |              |  |  |  |  |  |
|---------------------------------------------------------------------------------------------------------------------------------------------------------------------------------------------------------------------------------------------------------------------------------------------------------------------------------------------------------------------------------------------