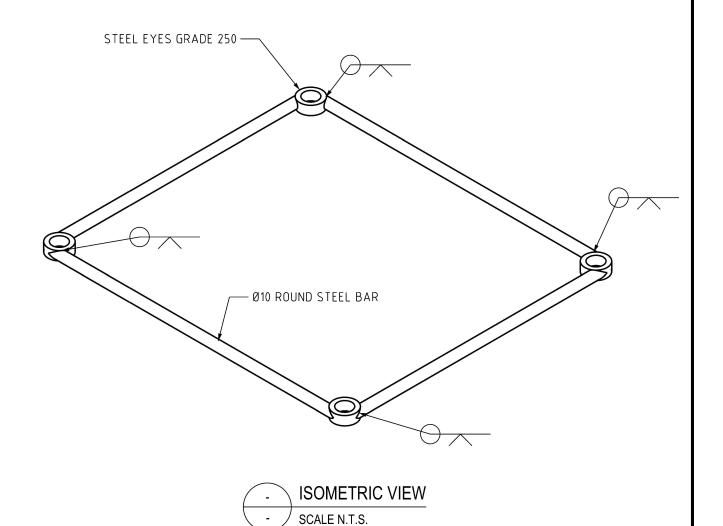

## NOTES:

- 1. ALL JOINTS TO BE 'V' BUTT WELDED ALL AROUND
- 2. ALL EDGES TO BE DEBURRED AND WELDS GROUND FLUSH
- 3. COMPLETE ASSEMBLY TO BE HOT DIP GALVANISED IN ACCORDANCE WITH AS 4680 WITH AN AVERAGE COATING THICKNESS NO LESS THAN 85 MICRON, WITH A LOCAL COATING THICKNESS NO LESS THAN 70 MICRON.
- 4. FABRICATION TO COMPLY WITH PWC SPECIFICATION STSP 01-002.
- 5. STEEL TO BE GRADE 250

| DE                            | S              | B.VANDERSTELT | POWER STANDARD DRAWING                        |                                     |              |  |  |  |  |  |  |
|-------------------------------|----------------|---------------|-----------------------------------------------|-------------------------------------|--------------|--|--|--|--|--|--|
| DR                            | N              | C.COPPINS     |                                               |                                     |              |  |  |  |  |  |  |
| CK                            | D              | B.VANDERSTELT | DISTRIBUTION PILLAR                           |                                     |              |  |  |  |  |  |  |
| AP                            | PD             | B.CHEUNG      | RESIDENTIAL TURRET TYPE<br>REINFORCING COLLAR |                                     |              |  |  |  |  |  |  |
| SC                            | ALE            | AS SHOWN      | THE WORLD COLLAN                              |                                     |              |  |  |  |  |  |  |
| ISS                           | SUED           | OCT 2022      | ۸ ٦                                           | DRAWING                             | S02-01-03-19 |  |  |  |  |  |  |
| AL                            | ALL DIM. IN mm |               | NUMBER                                        | 302-01-03-19                        | 0            |  |  |  |  |  |  |
| DRAFTING STANDARD TO A.S.1100 |                |               | A.S.1100                                      | CAD PRODUCT - DO NOT AMEND MANUALLY |              |  |  |  |  |  |  |