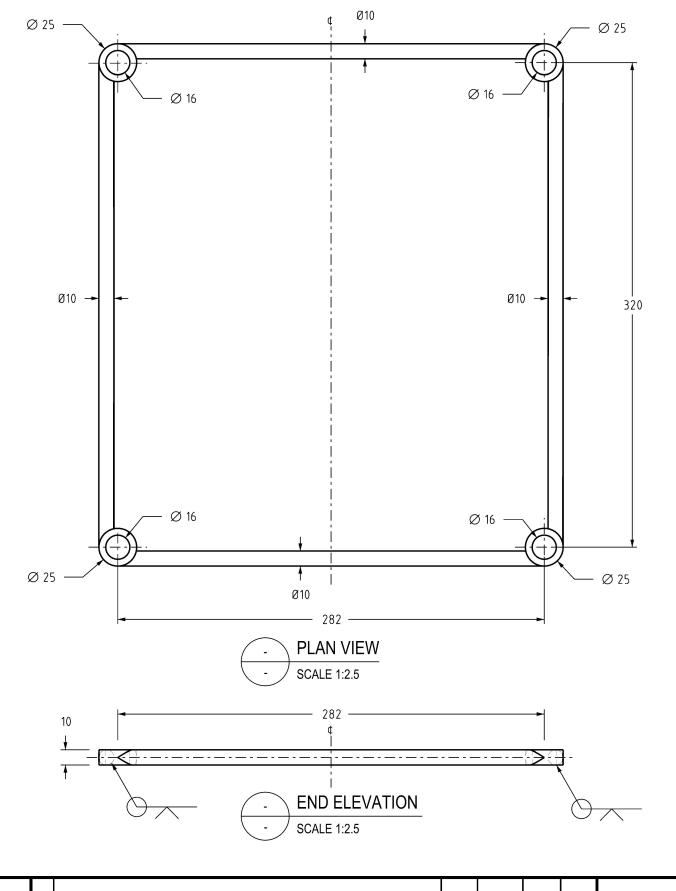

## ITEM NUMBER: 413423

## NOTES:

- 1. ALL JOINTS TO BE 'V' BUTT WELDED ALL AROUND
- 2. ALL EDGES TO BE DEBURRED AND WELDS GROUND FLUSH
- 3. COMPLETE ASSEMBLY TO BE HOT DIP GALVANISED IN ACCORDANCE WITH AS 4680 WITH AN AVERAGE COATING THICKNESS NO LESS THAN 85 MICRON, WITH A LOCAL COATING THICKNESS NO LESS THAN 70 MICRON.
- 4. FABRICATION TO COMPLY WITH PWC SPECIFICATION STSP 01-002.
- 5. STEEL TO BE GRADE 250

| DE                            | S              | B.VANDERSTELT | POWER STANDARD DRAWING                        |                                     |              |  |  |  |  |  |  |
|-------------------------------|----------------|---------------|-----------------------------------------------|-------------------------------------|--------------|--|--|--|--|--|--|
| DR                            | N              | C.COPPINS     |                                               |                                     |              |  |  |  |  |  |  |
| CK                            | D              | B.VANDERSTELT | DISTRIBUTION PILLAR                           |                                     |              |  |  |  |  |  |  |
| AP                            | PD             | B.CHEUNG      | RESIDENTIAL TURRET TYPE<br>REINFORCING COLLAR |                                     |              |  |  |  |  |  |  |
| SC                            | ALE            | AS SHOWN      | THE WORLD COLLAN                              |                                     |              |  |  |  |  |  |  |
| ISS                           | SUED           | OCT 2022      | ۸ ٦                                           | DRAWING                             | S02-01-03-19 |  |  |  |  |  |  |
| AL                            | ALL DIM. IN mm |               | NUMBER                                        | 302-01-03-19                        | 0            |  |  |  |  |  |  |
| DRAFTING STANDARD TO A.S.1100 |                |               | A.S.1100                                      | CAD PRODUCT - DO NOT AMEND MANUALLY |              |  |  |  |  |  |  |