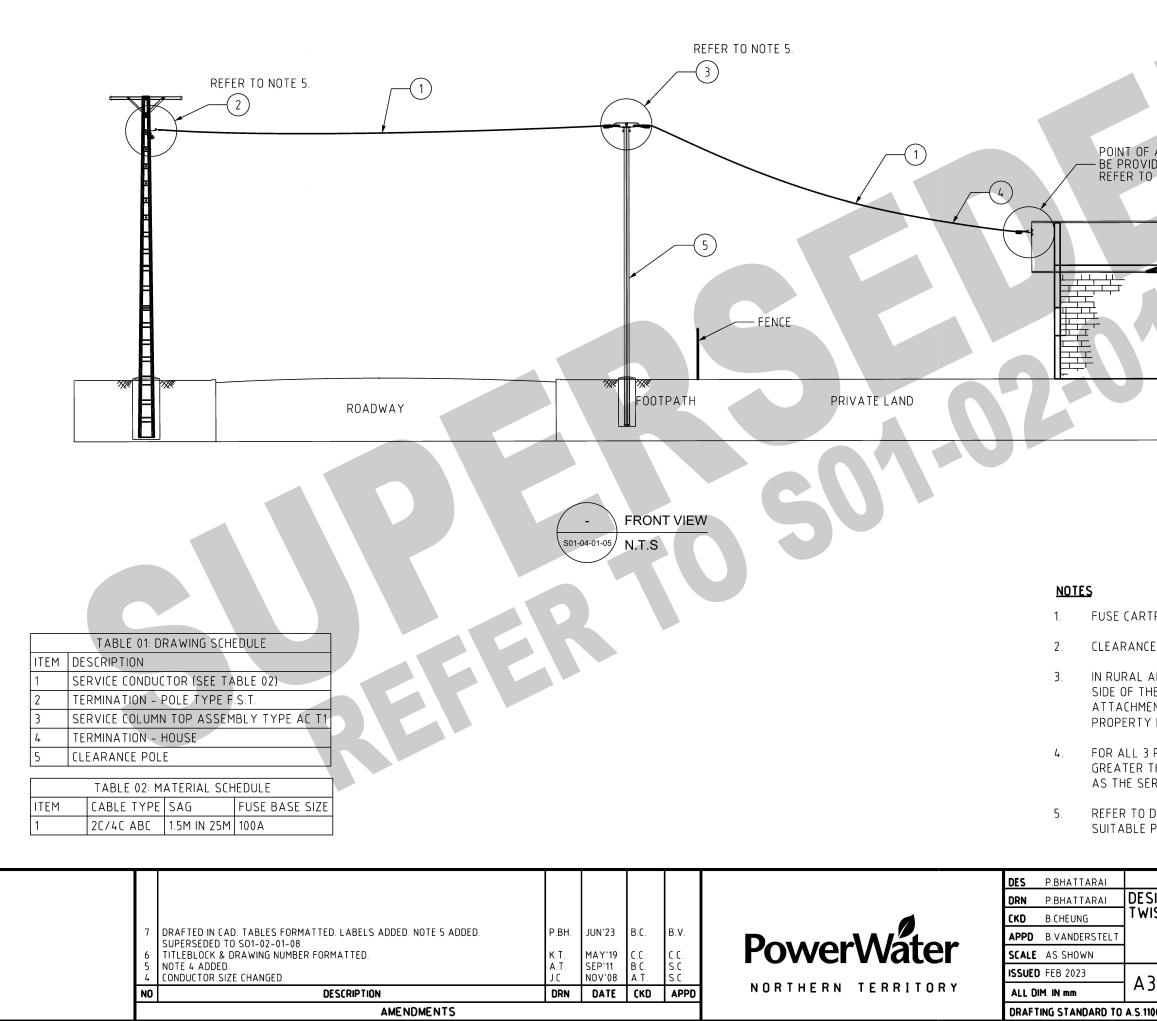

| ATTACHMENT TO<br>DED BY CONSUMER<br>) NOTE 5:                                                                                                               |  |  |  |
|-------------------------------------------------------------------------------------------------------------------------------------------------------------|--|--|--|
|                                                                                                                                                             |  |  |  |
| TRIDGE TO BE DETERMINED BY THE INSPECTOR                                                                                                                    |  |  |  |
| E TO BE IN ACCORDANCE WITH DRG. S01-04-01-01                                                                                                                |  |  |  |
| AREAS WHERE THE P.W.C. POLE IS ON THE OPPOSITE<br>HE ROAD THE CONSUMER METERING POLE POINT OF<br>ENT SHALL BE LOCATED WITHIN ONE (1) METRE OF<br>' BOUNDARY |  |  |  |
| PHASE SERVICES OR ANY SINGLE PHASE SERVICE<br>THAN 30 METERS INLENGTH USE ITEM 2 IN S01-01-04-28<br>RVICE CLAMP                                             |  |  |  |
| DRAWING S01-02-01-08 FOR CONNECTION DETAILS AND POLE TYPE.                                                                                                  |  |  |  |
|                                                                                                                                                             |  |  |  |
| POWER STANDARD DRAWING                                                                                                                                      |  |  |  |
| SIGN DATA L.V. SERVICES<br>ISTED CONDUCTOR GENERAL ARRANGEMENT.                                                                                             |  |  |  |