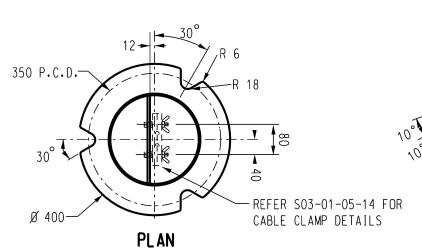

ITEM 2 - SLIP JOINT WASHER

SCALE 1:10



SLIP BASE GENERAL ARRANGEMENT

SCALE N.T.S.



## **ELEVATION**



ITEM 1 - SLIP BASE

SCALE 1:10

## NOTES:

- 1. ALL WELDING AND WELD PREPARATION SHALL BE IN ACCORDANCE WITH AS 1554.
- 2. EACH SLIP BASE TO BE SUPPLIED WITH 3 OFF M36 HIGH TENSILE CLAMPING BOLT, WASHER AND NUT ASSEMBLIES (ALL HOT DIP GALVANIZED).
- 3. SLIP BASE AND SLIP JOINT WASHER MATERIAL TO BE STEEL GRADE 250 MINIMUM TO AS 3673.
- 4. CIRCUMFERENTIAL WELDS TO BE FILLET. LONGITUDINAL WELDS TO BE SINGLE BUTT TYPE. LONGITUDINAL WELDS TO BE MADE BY CONTINUOUS AUTOMATIC PROCESS AND ARE NOT TO BE DRESSED SMOOTH.
- 5. AFTER FABRICATION ALL COMPONENTS TO BE ACID DE-SCALED AND HOT DIPPED GALVANIZED TO AS4680.

## REFERENCE DRAWINGS

SO3-01-01-11 : COLUMN STREET LIGHTING, SLIP BASE, T