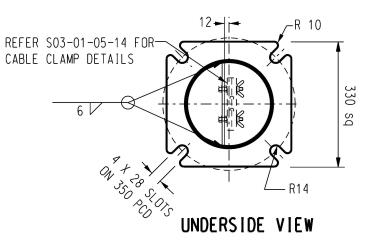

SO3-01-02-05 : INSTALLATION DETAILS, MECHANICAL AND ELECTRICAL.

S03-01-05-14 : ELECTRICAL CONNECTION DETAILS, SLIP BASE, 12 m COLUMN.

SO3-01-06-03 : MISCELLANEOUS SLIP BASE POLE & PIT CONNECTION DETAILS.