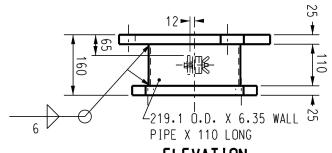

ITEM 2 - SLIP JOINT WASHER

SCALE 1:10



SLIP BASE GENERAL ARRANGEMENT

SCALE N.T.S.



## **ELEVATION**



ITEM 1 - SLIP BASE

SCALE 1:10

## NOTES:

- 1. ALL WELDING AND WELD PREPARATION SHALL BE IN ACCORDANCE WITH AS 1554.
- 2. EACH SLIP BASE TO BE SUPPLIED WITH 3 OFF M36 HIGH TENSILE CLAMPING BOLT, WASHER AND NUT ASSEMBLIES (ALL HOT DIP GALVANIZED).
- 3. SLIP BASE AND SLIP JOINT WASHER MATERIAL TO BE STEEL GRADE 250 MINIMUM TO AS 3673.
- 4. CIRCUMFERENTIAL WELDS TO BE FILLET. LONGITUDINAL WELDS TO BE SINGLE BUTT TYPE. LONGITUDINAL WELDS TO BE MADE BY CONTINUOUS AUTOMATIC PROCESS AND ARE NOT TO BE DRESSED SMOOTH.
- 5. AFTER FABRICATION ALL COMPONENTS TO BE ACID DE-SCALED AND HOT DIPPED GALVANIZED TO AS4680.

## REFERENCE DRAWINGS

SO3-01-01-11 : COLUMN STREET LIGHTING, SLIP BASE, TAPERED STEEL 12.0 m OUTREACH TYPE.

SO3-01-02-02 : RAG BOLT REINFORCEMENT, TYPE 12 & TYPE 1