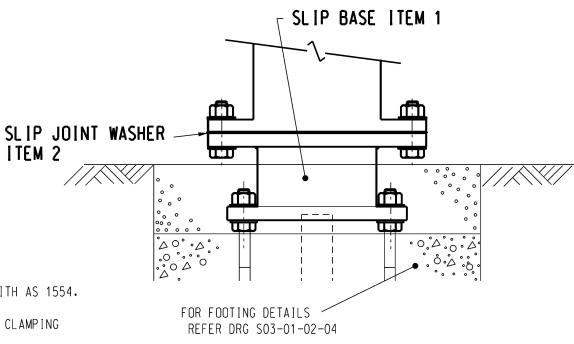

ITEM 2 - SLIP JOINT WASHER

SCALE 1:10

SLIP BASE GENERAL ARRANGEMENT

SCALE N.T.S.

## REFERENCE DRAWINGS

SO3-01-01-11 : COLUMN STREET LIGHTING, SLIP BASE, TAPERED STEEL 12.0 m OUTREACH TYPE.

SO3-01-02-02 : RAG BOLT REINFORCEMENT, TYPE 12 & TYPE 18 FABRICATION DETAILS

SO3-01-02-04 : RAG BOLT REINFORCEMENT SLIP BASE 12.0 m COLUMN, FOUNDATION ARRANGEMENT.

SO3-01-02-05 : INSTALLATION DETAILS, MECHANICAL AND ELECTRICAL.

S03-01-05-14 : ELECTRICAL CONNECTION DETAILS, SLIP BASE, 12 m COLUMN.

SO3-01-06-03 : MISCELLANEOUS SLIP BASE POLE & PIT CONNECTION DETAILS.