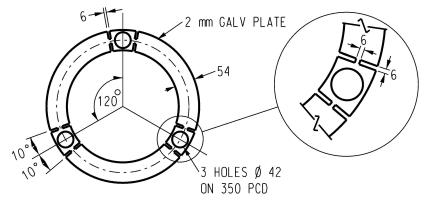

ITEM 2 - SLIP JOINT WASHER

SCALE 1:10



SLIP BASE GENERAL ARRANGEMENT

SCALE N.T.S.



## **ELEVATION**



ITEM 1 - SLIP BASE

SCALE 1:10

## NOTES:

- 1. ALL WELDING AND WELD PREPARATION SHALL BE IN ACCORDANCE WITH AS 1554.
- 2. EACH SLIP BASE TO BE SUPPLIED WITH 3 OFF M36 HIGH TENSILE CLAMPING BOLT, WASHER AND NUT ASSEMBLIES (ALL HOT DIP GALVANIZED).
- 3. SLIP BASE AND SLIP JOINT WASHER MATERIAL TO BE STEEL GRADE 250 MINIMUM TO AS 3673.
- 4. CIRCUMFERENTIAL WELDS TO BE FILLET. LONGITUDINAL WELDS TO BE SINGLE BUTT TYPE. LONGITUDINAL WELDS TO BE MADE BY CONTINUOUS AUTOMATIC PROCESS AND ARE NOT TO BE DRESSED SMOOTH.
- 5. AFTER FABRICATION ALL COMPONENTS TO BE ACID DE-SCALED AND HOT DIPPED GALVANIZED TO AS4680.

## REFERENCE DRAWINGS

SO3-01-01-11 : COLUMN STREET LIGHTING, SLIP BASE, TAP