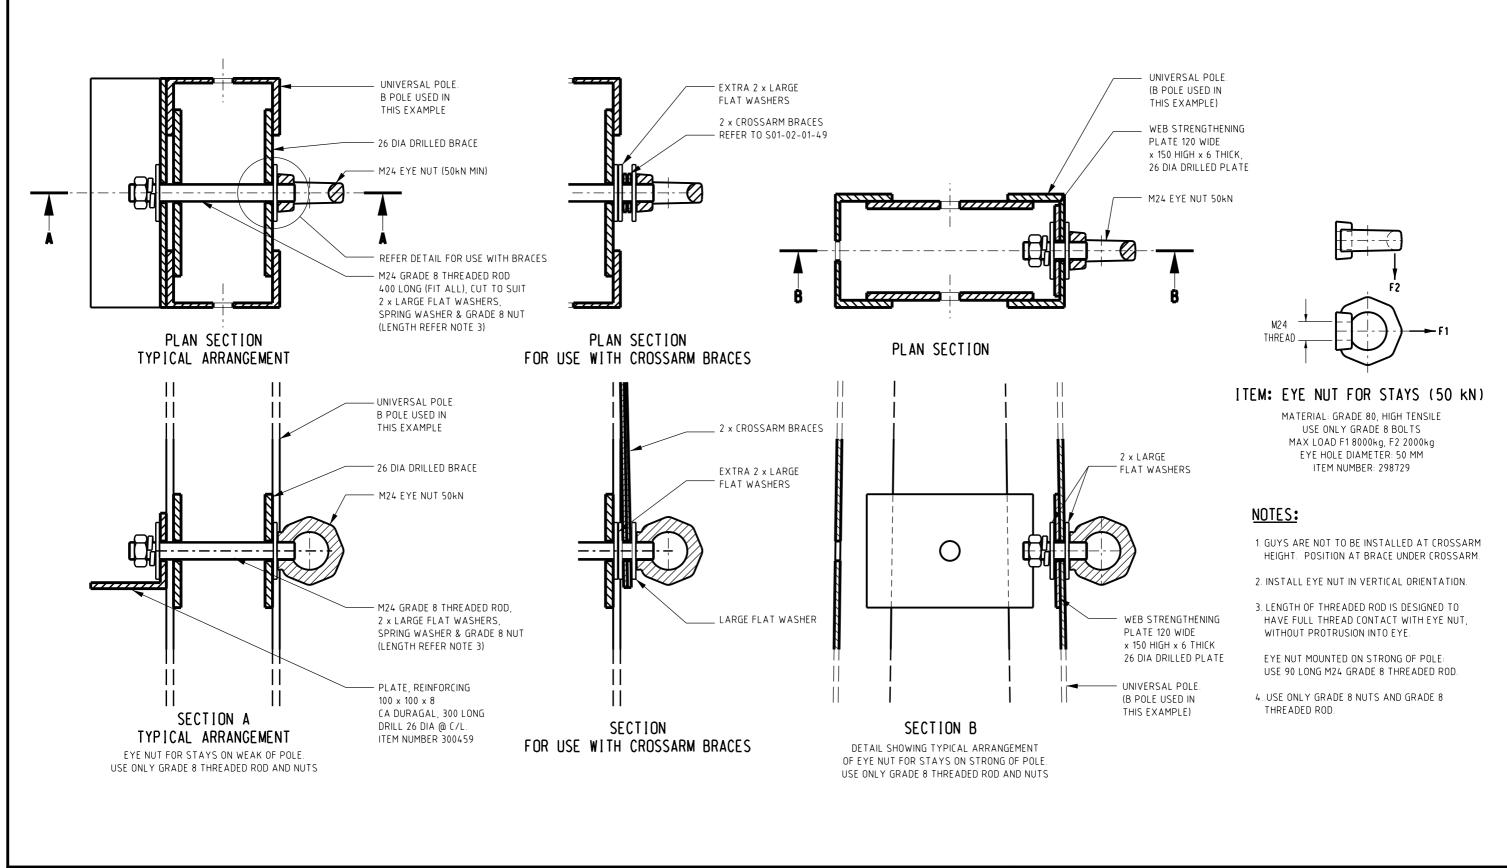

| CKD APPD SCALE ISSUE | M. BOCK F. ROBSON JULY'00 D 1:5 | A3 | EYE NUTS FOR STAYS TYPICAL GUY DETAILS  DRAWING NUMBER S01-01-04-40 | 3 |  |  |  |  |
|----------------------|---------------------------------|----|---------------------------------------------------------------------|---|--|--|--|--|
| APPD<br>SCALE        | F. ROBSON                       |    | EYE NUTS FOR STAYS TYPICAL GUY DETAILS                              |   |  |  |  |  |
| APPD                 | F. ROBSON                       |    | EYE NUTS FOR STAYS                                                  |   |  |  |  |  |
|                      |                                 | }  | EYE NUTS FOR STAYS                                                  |   |  |  |  |  |
| CKD                  | M. BOCK                         | ]  |                                                                     |   |  |  |  |  |
|                      |                                 | 1  |                                                                     |   |  |  |  |  |
| DRN                  | R. INNES                        |    | LINE HARDWARE                                                       |   |  |  |  |  |
| DES                  | M.BOCK                          |    | POWER STANDARD DRAWING                                              |   |  |  |  |  |