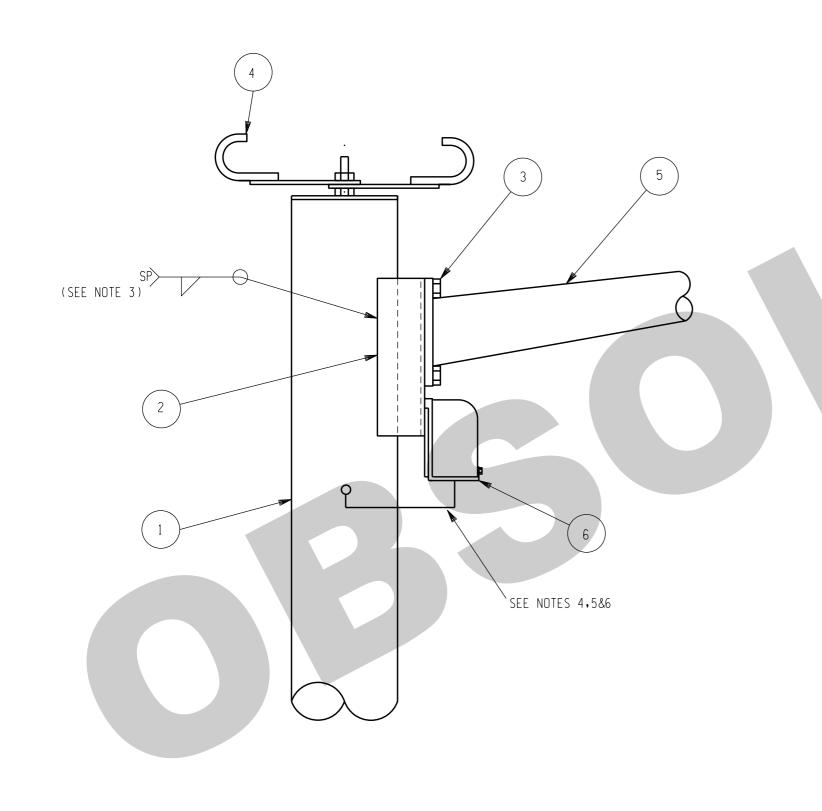

## NOTES

- 1. ALL WELDS AND BLACK METAL SURFACES TO BE CLEANED AND COATED WITH COLD GALVANISINGOMPOUND.
- 2. ALL WELDING AND WELD PREPARATION TO BE IN ACCORDANCE WITH AS 1554. SYMBOLS COMPLY WITH AS 1101 PART 3.
- 3. BOTH FLANGES OF BRACKET TO BE WELDED TO POLE WITH STANDARD FULL STRENGTH STRUCTURAL WELDS.
- 4. BOND NEUTRAL TO POLE VIA RAMSET STUD
- 5. EARTH CONDUCTOR SIZE TO BE 16 sq mm STRANDED COPPER.
- 6. POLARITY OF NEUTRAL/EARTH CONNECTION TO BE CONFIRMED DURING COMMISSIONING AND AFTER MAINTENANCE.

| 6    | 1    | FUSED MAINS CONNECTION BOX      | 6866        |              |
|------|------|---------------------------------|-------------|--------------|
| 5    | 1    | OUTREACH TAPERED STEEL          |             | S03-01-01-10 |
| 4    | 2    | HOOK STRAP                      | 9324        | S01-01-04-07 |
| 3    | 3    | BOLT M16x50 GALV, STEEL C/W NUT | 114504      |              |
| 2    | 1    | MOUNTING BRACKET                | 8664        | S03-01-03-01 |
| 1    | 1    | STEEL COLUMN 10.7 METRE         | 8920        | S03-01-01-03 |
| ITEM | QTY. | DESCRIPTION                     | ITEM NUMBER | DRG REF      |