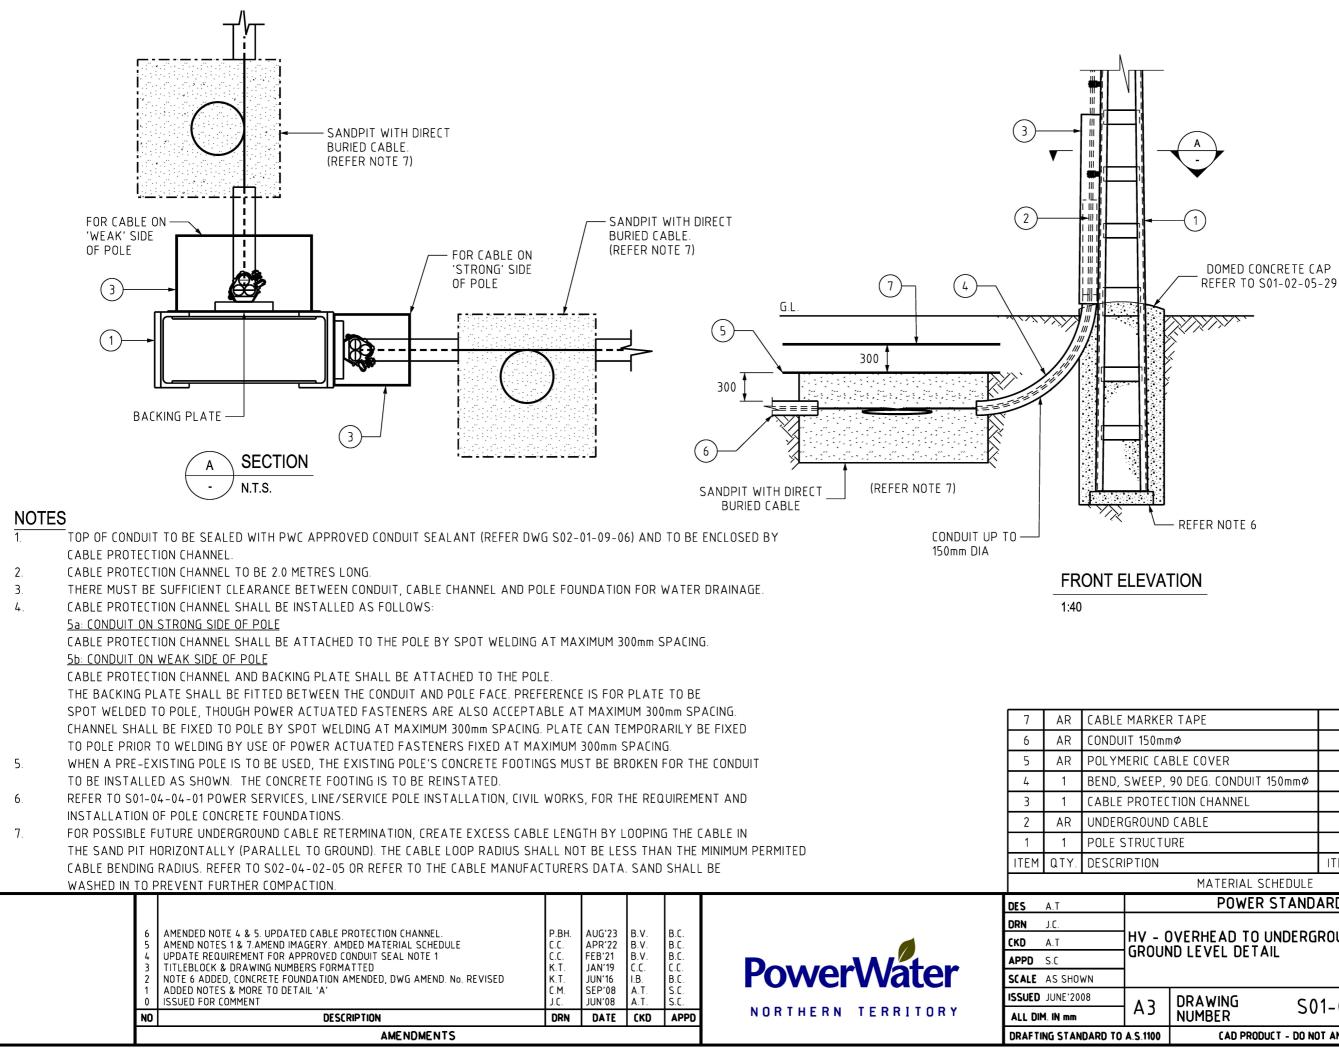

## HV - OVERHEAD TO UNDERGROUND

| POWER | STANDARD | DRAWING |
|-------|----------|---------|

| KER TAPE                   | 6569        | S02-01-08-05 |  |  |
|----------------------------|-------------|--------------|--|--|
| 0mmø                       | -           | S02-01-09-02 |  |  |
| CABLE COVER                | -           | S02-01-08-06 |  |  |
| EP, 90 DEG. CONDUIT 150mmØ | -           | S02-01-09-02 |  |  |
| TECTION CHANNEL            | -           | S01-01-04-30 |  |  |
| JND CABLE                  | -           | -            |  |  |
| CTURE                      | -           | -            |  |  |
| N                          | ITEM NUMBER | DRG No.      |  |  |
| MATERIAL SCHEDULE          |             |              |  |  |