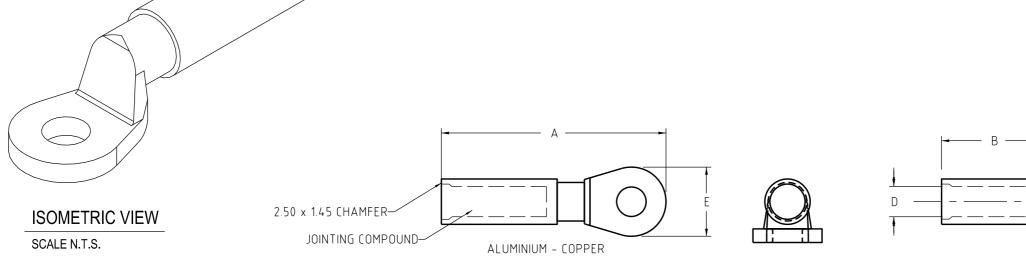

|   | ITEM<br>REF. | NOMINAL<br>CONDUCTOR<br>CSA (sqmm) |     | NOMI | NAL DIM | HEX DIE | NO. OF | ITEM |      |        |        |
|---|--------------|------------------------------------|-----|------|---------|---------|--------|------|------|--------|--------|
| F |              |                                    | А   | В    | D       | F       | E      | н    | A/F  | CRIMPS | NUMBER |
|   | 1            | 95                                 | 114 | 45.5 | 12.5    | 13      | 30.5   | 6    | 21.5 | 5      | 407378 |
|   | 2            | 150                                | 114 | 45.5 | 15.5    | 13      | 30.5   | 6    | 21.5 | 5      | 415589 |

## NOTES:

- CABLE INSULATION TO BE REMOVED TO DIMENSION SHOWN ON LUG AND FULLY INSERTED INTO LUG BEFORE CRIMPING 1.
- LUG TO HAVE STRIPPING LENGTH, DIE SIZE, CRIMP NUMBER AND CRIMP SEQUENCE MOLDED ONTO LUG INSULATION 2.
- ALL LUGS TO COMPLY WITH AS/NZS 4325.1 З.
- 95SQMM LUG IS A GREY COLOR 150SQMM LUG IS A VIOLET COLOR 4.