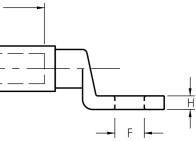

|   | ITEM<br>REF. | NOMINAL<br>CONDUCTOR<br>CSA (sqmm) |     | NOMI | NAL DIM | HEX DIE | NO. OF | ITEM |      |        |        |
|---|--------------|------------------------------------|-----|------|---------|---------|--------|------|------|--------|--------|
| F |              |                                    | А   | В    | D       | F       | E      | н    | A/F  | CRIMPS | NUMBER |
|   | 1            | 95                                 | 114 | 45.5 | 12.5    | 13      | 30.5   | 6    | 21.5 | 5      | 407378 |
|   | 2            | 150                                | 114 | 45.5 | 15.5    | 13      | 30.5   | 6    | 21.5 | 5      | 415589 |