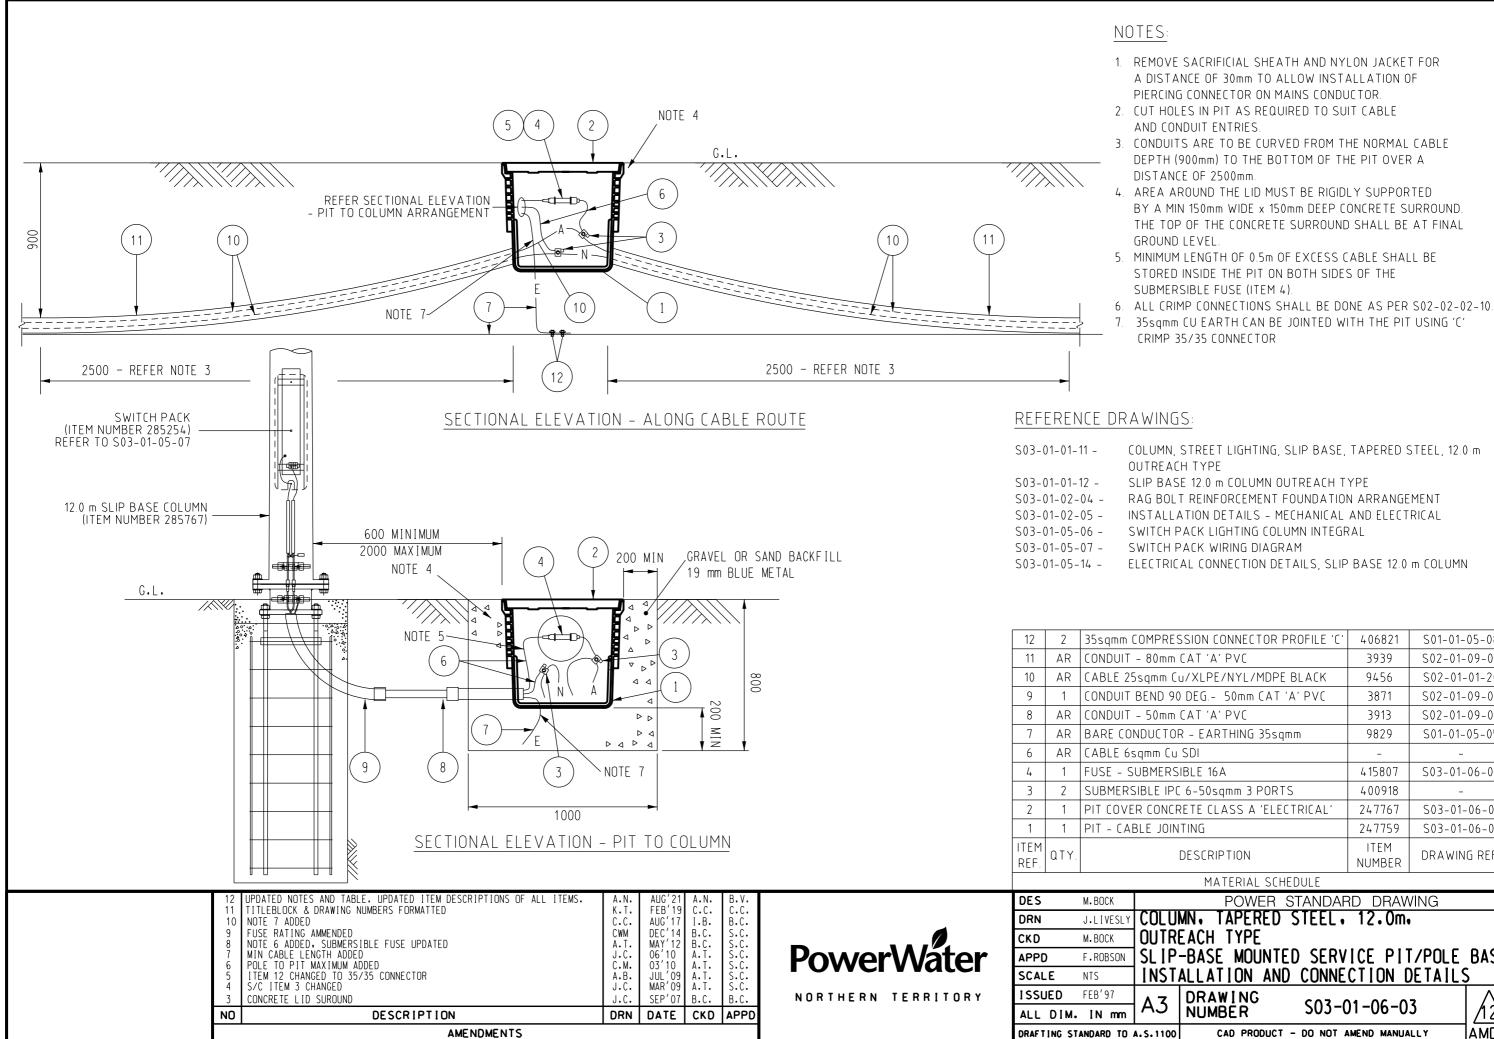

| D 90 DEG 50mm CAT 'A' PVC                                                                                                | 3871           | S02-01-09-02 |
|--------------------------------------------------------------------------------------------------------------------------|----------------|--------------|
| mm CAT 'A' PVC                                                                                                           | 3913           | S02-01-09-02 |
| TOR - EARTHING 35sqmm                                                                                                    | 9829           | S01-01-05-05 |
| Cu SDI                                                                                                                   | -              | -            |
| ERSIBLE 16A                                                                                                              | 415807         | S03-01-06-07 |
| IPC 6-50sqmm 3 PORTS                                                                                                     | 400918         | -            |
| NCRETE CLASS A 'ELECTRICAL'                                                                                              | 247767         | S03-01-06-01 |
| IOINTING                                                                                                                 | 247759         | S03-01-06-01 |
| DESCRIPTION                                                                                                              | ITEM<br>NUMBER | DRAWING REF. |
| MATERIAL SCHEDULE                                                                                                        |                |              |
| POWER STANDARD DRAWING                                                                                                   |                |              |
| LUMN, TAPERED STEEL, 12.0m,<br>TREACH TYPE<br>IP-BASE MOUNTED SERVICE PIT/POLE BASE<br>STALLATION AND CONNECTION DETAILS |                |              |
| 3 DRAWING S03-01-06-03                                                                                                   |                |              |
| 100 CAD PRODUCT - DO NOT AMEND MANUALLY                                                                                  |                |              |
|                                                                                                                          |                |              |

406821

3939

9456

S01-01-05-08

S02-01-09-02

S02-01-01-20

SWITCH PACK WIRING DIAGRAM

INSTALLATION DETAILS - MECHANICAL AND ELECTRICAL

SWITCH PACK LIGHTING COLUMN INTEGRAL

ELECTRICAL CONNECTION DETAILS, SLIP BASE 12.0 m COLUMN

COLUMN, STREET LIGHTING, SLIP BASE, TAPERED STEEL, 12.0 m

PIERCING CONNECTOR ON MAINS CONDUCTOR 2. CUT HOLES IN PIT AS REQUIRED TO SUIT CABLE AND CONDUIT ENTRIES. 3. CONDUITS ARE TO BE CURVED FROM THE NORMAL CABLE DEPTH (900mm) TO THE BOTTOM OF THE PIT OVER A DISTANCE OF 2500mm.