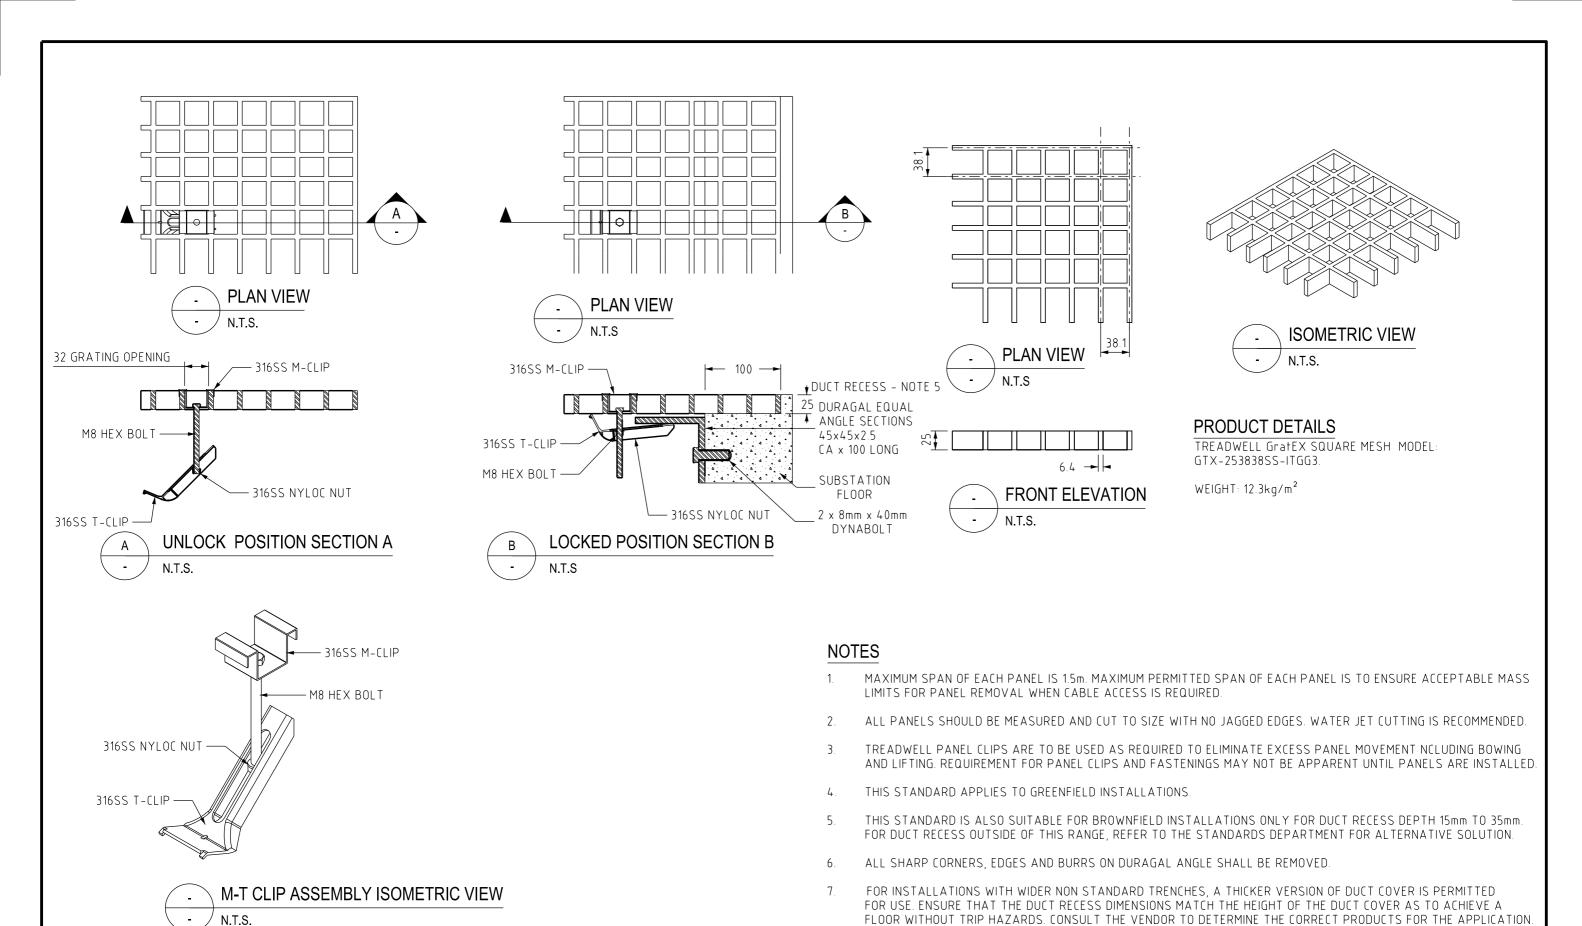

DESCRIPTION

**AMENDMENTS** 

| DRAFTING STANDARD TO A.S.1100 |            |                                         | CAD PRODUCT - DO NOT AMEND MANUALLY |              | AMDT          |
|-------------------------------|------------|-----------------------------------------|-------------------------------------|--------------|---------------|
| ALL DIM. IN mm                |            | A3                                      | NUMBER                              | 302-02-07-01 | 8             |
| ISSUED                        | 05/02/1986 | ۸٦                                      | DRAWING                             | S02-02-07-01 | $\overline{}$ |
| SCALE                         | AS SHOWN   |                                         |                                     |              |               |
| APPD                          | -          | INDOOR SUBSTATION<br>DUCT COVER DETAILS |                                     |              |               |
| CKD                           | -          |                                         |                                     |              |               |
| DRN                           | R.P.P.     |                                         |                                     |              |               |
| DES                           | G.M.SHANAG | POWER STANDARD DRAWING                  |                                     |              |               |