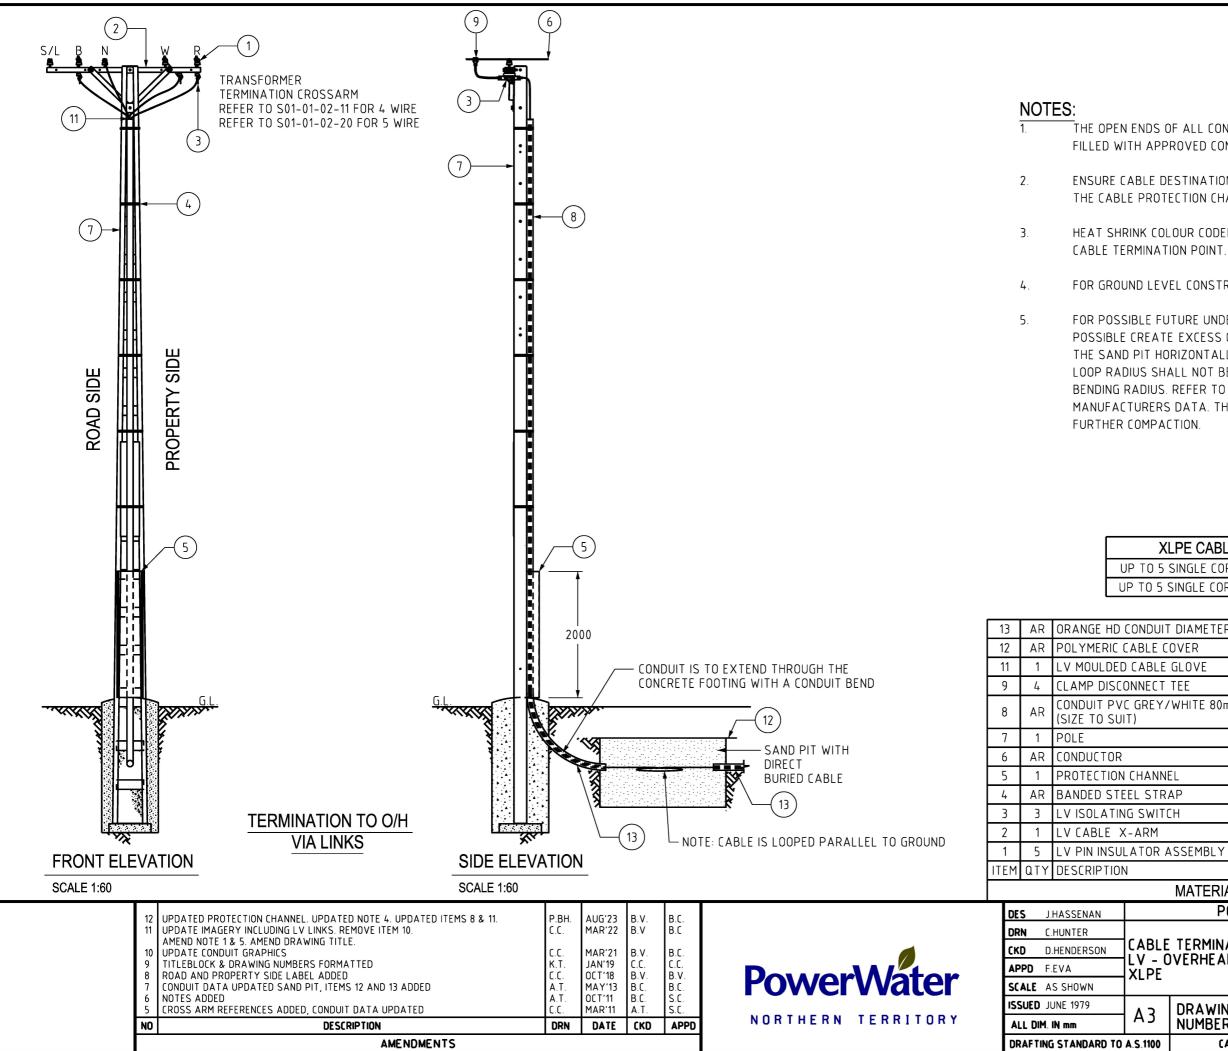

THE OPEN ENDS OF ALL CONDUITS SHALL HAVE THE LAST 50mm FILLED WITH APPROVED CONDUIT SEALANT (REFER DWG S02-01-09-06).

ENSURE CABLE DESTINATION TAGS ARE PLACED ON THE CABLE ABOVE THE CABLE PROTECTION CHANNEL AT EACH CABLE TERMINATION POLE.

HEAT SHRINK COLOUR CODED PHASE ID ON EACH CABLE BELOW THE CABLE TERMINATION POINT.

FOR GROUND LEVEL CONSTRUCTION DETAILS, REFER TO DWG S01-02-04-12.

FOR POSSIBLE FUTURE UNDERGROUND CABLE RETERMINATION, WHERE POSSIBLE CREATE EXCESS CABLE LENGTH BY LOOPING THE CABLE IN THE SAND PIT HORIZONTALLY (PARALLEL TO GROUND). THE CABLE LOOP RADIUS SHALL NOT BE LESS THAN THE MINIMUM PERMITED CABLE BENDING RADIUS. REFER TO S02-04-02-05 OR REFER TO THE CABLE MANUFACTURERS DATA. THE SAND SHALL BE WASHED IN TO PREVENT FURTHER COMPACTION.

| XLPE CABLE          | CONDUIT SIZE |
|---------------------|--------------|
| 5 SINGLE CORE 120mm | 80mm         |
| 5 SINGLE CORE 240mm | 100mm        |

| OUIT DIAMETER 80mm OR 100mm | S02-01-09-02 | -           |  |
|-----------------------------|--------------|-------------|--|
| E COVER                     | S02-01-08-06 | -           |  |
| BLE GLOVE                   | _            | _           |  |
| CT TEE                      | S01-01-09-10 | 2295        |  |
| EY/WHITE 80mm OR 100mm DIA. | _            | _           |  |
|                             | -            | -           |  |
|                             | _            | _           |  |
| NNEL                        | S01-01-04-30 | _           |  |
| TRAP                        | _            | _           |  |
| VITCH                       | S01-01-06-01 | _           |  |
| Μ                           | _            | _           |  |
| R ASSEMBLY                  | _            | _           |  |
|                             | DRG No.      | ITEM NUMBER |  |
| MATERIAL SCHEDULE           |              |             |  |

## CABLE TERMINATION LV - OVERHEAD TO UNDERGROUND XLPE

| 3  | DRAWING S01-02-04-02                | /12  |
|----|-------------------------------------|------|
| 00 | CAD PRODUCT - DO NOT AMEND MANUALLY | AMDT |